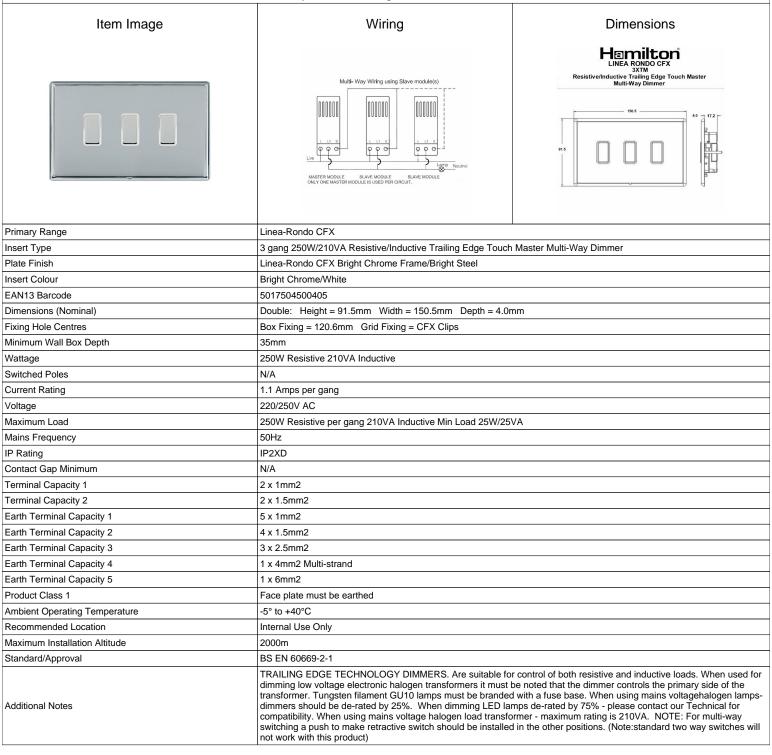

## LRX3XTMBC-BSW

Linea-Rondo CFX Bright Chrome Frame/Bright Steel Front 3x250W/210VA Resistive/Inductive Trailing Edge Touch Master Multi
-Way Dimmers Bright Chrome/White

SL

making connections beautifully

## **LRX3XTMBC-BSW**

Linea-Rondo CFX Bright Chrome Frame/Bright Steel Front 3x250W/210VA Resistive/Inductive Trailing Edge Touch Master Multi
-Way Dimmers Bright Chrome/White

| Way Billinore Bright Chromo, White                                                                                                              |                                                                                                                                                                                                                                 |                                                                                                                                                                                  |
|-------------------------------------------------------------------------------------------------------------------------------------------------|---------------------------------------------------------------------------------------------------------------------------------------------------------------------------------------------------------------------------------|----------------------------------------------------------------------------------------------------------------------------------------------------------------------------------|
| Patents and Trademarks                                                                                                                          | Linea is a Registered Trade Mark No 2398665 CFX is a Registered Trade Mark No 2398667 Patent No. GB 2383375B Community Trd Mark No. 002906428 Linea-Rondo CFX is a UK Registered Design Certificate No: R21=2106349 SS2=2106350 |                                                                                                                                                                                  |
| All products listed conform to current British or<br>European standard and the product information is<br>correct at the time of going to press. | All accessories are manufactured under an accredited BS EN ISO 9001 : 2015 Quality Management System.                                                                                                                           | It is the policy of the company to improve products as part of our development programme.  Therefore, we reserve the right to alter designs and dimensions without prior notice. |
| Illustrations and diagrams are reproduced within the limitations of reproduction and printing                                                   | Due to manufacturing processes we cannot guarantee an exact colour match and shadings of                                                                                                                                        | Correct as at 16 October 2018 04:02 PM<br>E&OE                                                                                                                                   |