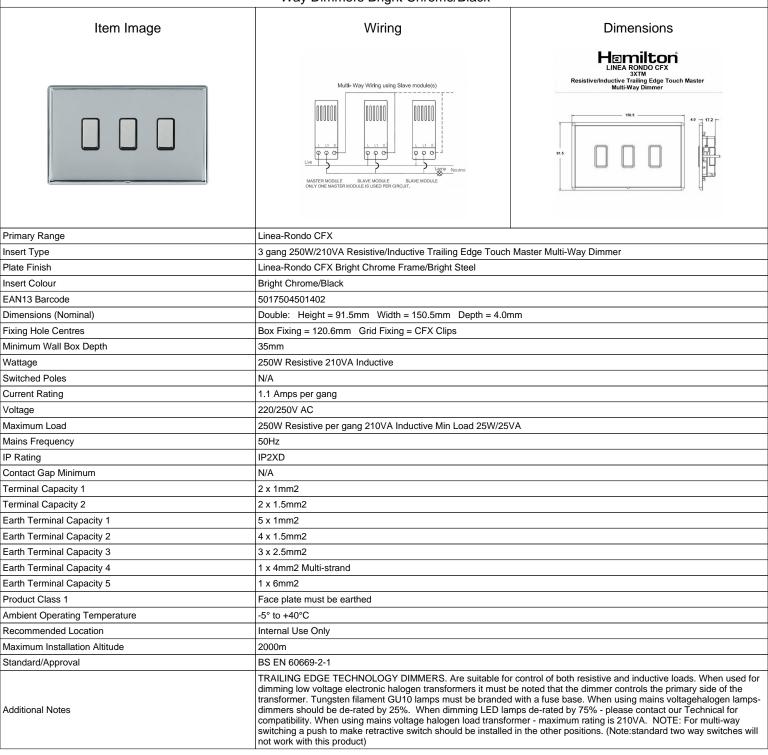

## **LRX3XTMBC-BSB**

Linea-Rondo CFX Bright Chrome Frame/Bright Steel Front 3x250W/210VA Resistive/Inductive Trailing Edge Touch Master Multi
-Way Dimmers Bright Chrome/Black

SL

making connections beautifully

## LRX3XTMBC-BSB

Linea-Rondo CFX Bright Chrome Frame/Bright Steel Front 3x250W/210VA Resistive/Inductive Trailing Edge Touch Master Multi -Way Dimmers Bright Chrome/Black

| Way Billinolo Bright Officino, Black                                                                                                            |                                                                                                                                                                                                                                       |                                                                                                                                                                                          |
|-------------------------------------------------------------------------------------------------------------------------------------------------|---------------------------------------------------------------------------------------------------------------------------------------------------------------------------------------------------------------------------------------|------------------------------------------------------------------------------------------------------------------------------------------------------------------------------------------|
| Patents and Trademarks                                                                                                                          | Linea is a Registered Trade Mark No 2398665<br>CFX is a Registered Trade Mark No 2398667 Patent No. GB 2383375B Community Trd Mark No. 002906428<br>Linea-Rondo CFX is a UK Registered Design Certificate No: R21=2106349 SS2=2106350 |                                                                                                                                                                                          |
| All products listed conform to current British or<br>European standard and the product information is<br>correct at the time of going to press. | All accessories are manufactured under an accredited BS EN ISO 9001 : 2015 Quality Management System.                                                                                                                                 | It is the policy of the company to improve products<br>as part of our development programme.<br>Therefore, we reserve the right to alter designs<br>and dimensions without prior notice. |
| Illustrations and diagrams are reproduced within the limitations of reproduction and printing                                                   | Due to manufacturing processes we cannot guarantee an exact colour match and shadings of                                                                                                                                              | Correct as at 16 October 2018 04:02 PM<br>E&OE                                                                                                                                           |