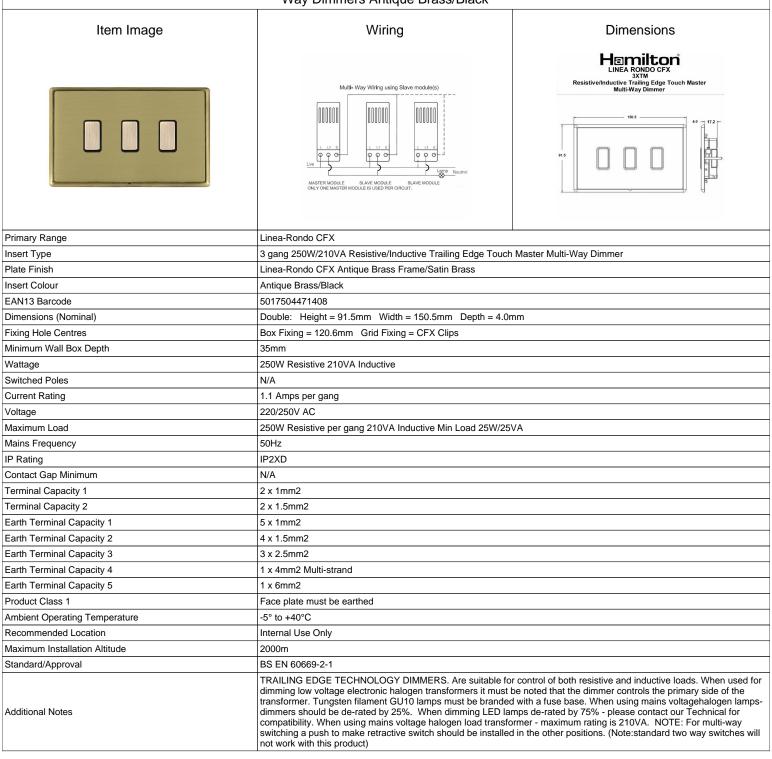

## **LRX3XTMAB-SBB**

Linea-Rondo CFX Antique Brass Frame/Satin Brass Front 3x250W/210VA Resistive/Inductive Trailing Edge Touch Master Multi-Way Dimmers Antique Brass/Black

SL

making connections beautifully