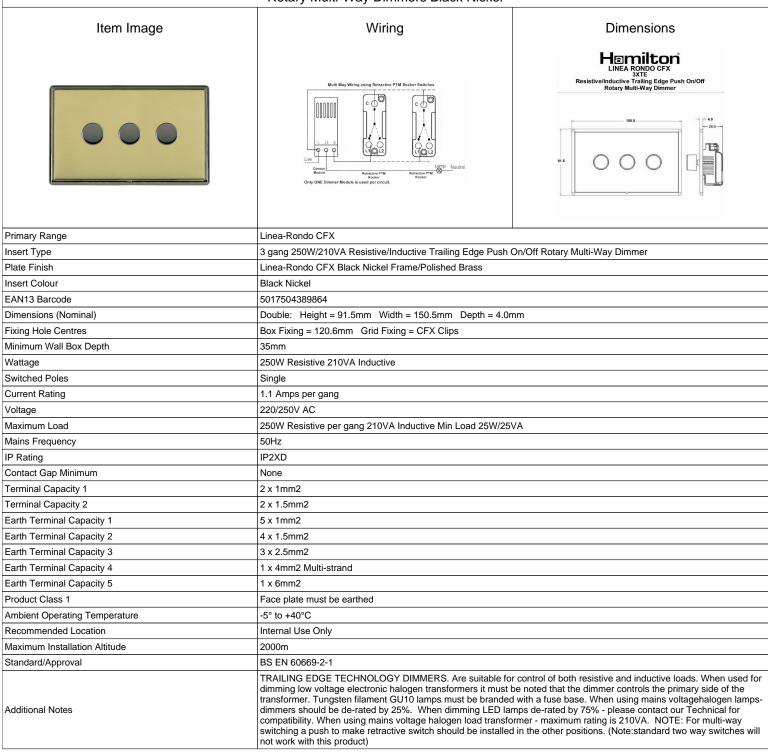

## **LRX3XTEBK-PB**

Linea-Rondo CFX Black Nickel Frame/Polished Brass Front 3x250W/210VA Resistive/Inductive Trailing Edge Push On/Off Rotary Multi-Way Dimmers Black Nickel

SL

making connections beautifully

## **LRX3XTEBK-PB**

Linea-Rondo CFX Black Nickel Frame/Polished Brass Front 3x250W/210VA Resistive/Inductive Trailing Edge Push On/Off
Rotary Multi-Way Dimmers Black Nickel

|  | Patents and Trademarks                                                                                                                          | Linea is a Registered Trade Mark No 2398665 CFX is a Registered Trade Mark No 2398667 Patent No. GB 2383375B Community Trd Mark No. 002906428 Linea-Rondo CFX is a UK Registered Design Certificate No: R21=2106349 SS2=2106350 |                                                                                                                                                                                        |
|--|-------------------------------------------------------------------------------------------------------------------------------------------------|---------------------------------------------------------------------------------------------------------------------------------------------------------------------------------------------------------------------------------|----------------------------------------------------------------------------------------------------------------------------------------------------------------------------------------|
|  | All products listed conform to current British or<br>European standard and the product information is<br>correct at the time of going to press. | All accessories are manufactured under an accredited BS EN ISO 9001 : 2015 Quality Management System.                                                                                                                           | It is the policy of the company to improve products<br>as part of our development programme.  Therefore, we reserve the right to alter designs<br>and dimensions without prior notice. |
|  | Illustrations and diagrams are reproduced within the limitations of reproduction and printing                                                   | Due to manufacturing processes we cannot guarantee an exact colour match and shadings of                                                                                                                                        | Correct as at 16 October 2018 04:02 PM<br>E&OE                                                                                                                                         |