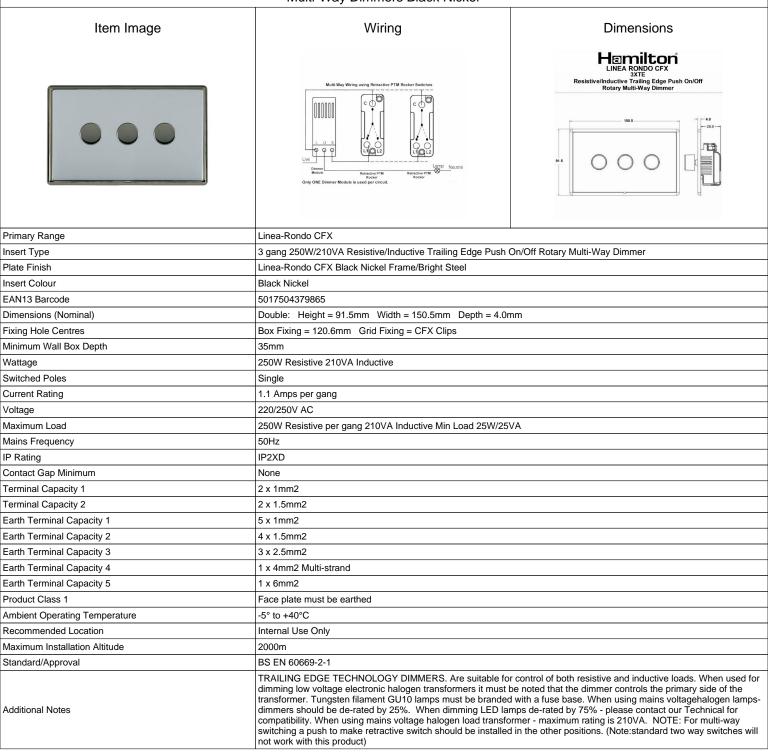

## **LRX3XTEBK-BS**

Linea-Rondo CFX Black Nickel Frame/Bright Steel Front 3x250W/210VA Resistive/Inductive Trailing Edge Push On/Off Rotary
Multi-Way Dimmers Black Nickel

SL

making connections beautifully