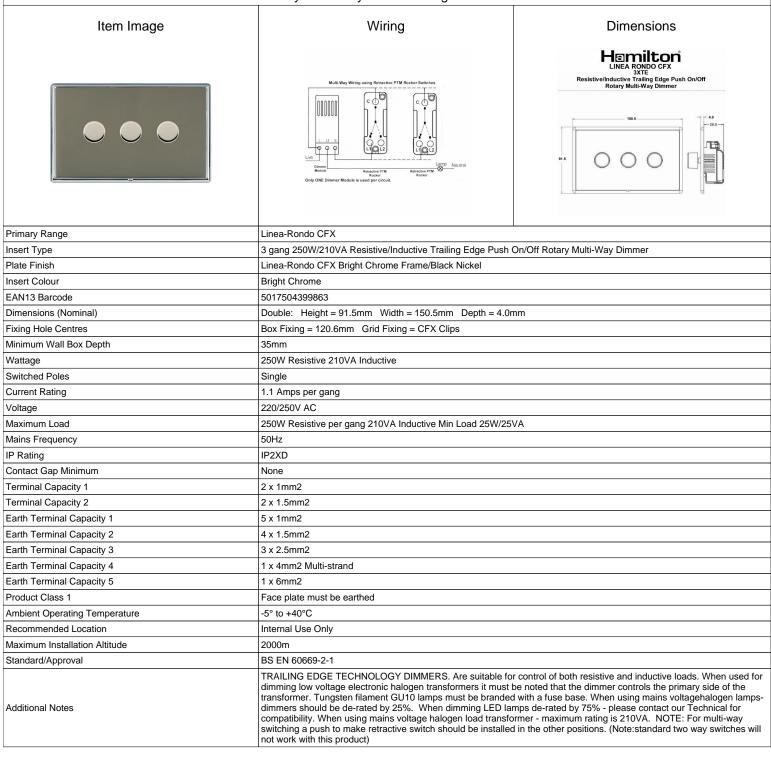

## LRX3XTEBC-BK

Linea-Rondo CFX Bright Chrome Frame/Black Nickel Front 3x250W/210VA Resistive/Inductive Trailing Edge Push On/Off Rotary Multi-Way Dimmers Bright Chrome

SL

making connections beautifully

Wiring Accessories • Circuit Protection • Smart Lighting Control & Multi-room Audio

## **LRX3XTEBC-BK**

Linea-Rondo CFX Bright Chrome Frame/Black Nickel Front 3x250W/210VA Resistive/Inductive Trailing Edge Push On/Off Rotary Multi-Way Dimmers Bright Chrome

| Rotary Multi-Way Diffillers Dright Chrome                                                                                                       |                                                                                                                                                                                                                                 |                                                                                                                                                                                  |
|-------------------------------------------------------------------------------------------------------------------------------------------------|---------------------------------------------------------------------------------------------------------------------------------------------------------------------------------------------------------------------------------|----------------------------------------------------------------------------------------------------------------------------------------------------------------------------------|
| Patents and Trademarks                                                                                                                          | Linea is a Registered Trade Mark No 2398665 CFX is a Registered Trade Mark No 2398667 Patent No. GB 2383375B Community Trd Mark No. 002906428 Linea-Rondo CFX is a UK Registered Design Certificate No: R21=2106349 SS2=2106350 |                                                                                                                                                                                  |
| All products listed conform to current British or<br>European standard and the product information is<br>correct at the time of going to press. | All accessories are manufactured under an accredited BS EN ISO 9001 : 2015 Quality Management System.                                                                                                                           | It is the policy of the company to improve products as part of our development programme.  Therefore, we reserve the right to alter designs and dimensions without prior notice. |
| Illustrations and diagrams are reproduced within the limitations of reproduction and printing                                                   | Due to manufacturing processes we cannot guarantee an exact colour match and shadings of                                                                                                                                        | Correct as at 16 October 2018 04:02 PM<br>E&OE                                                                                                                                   |