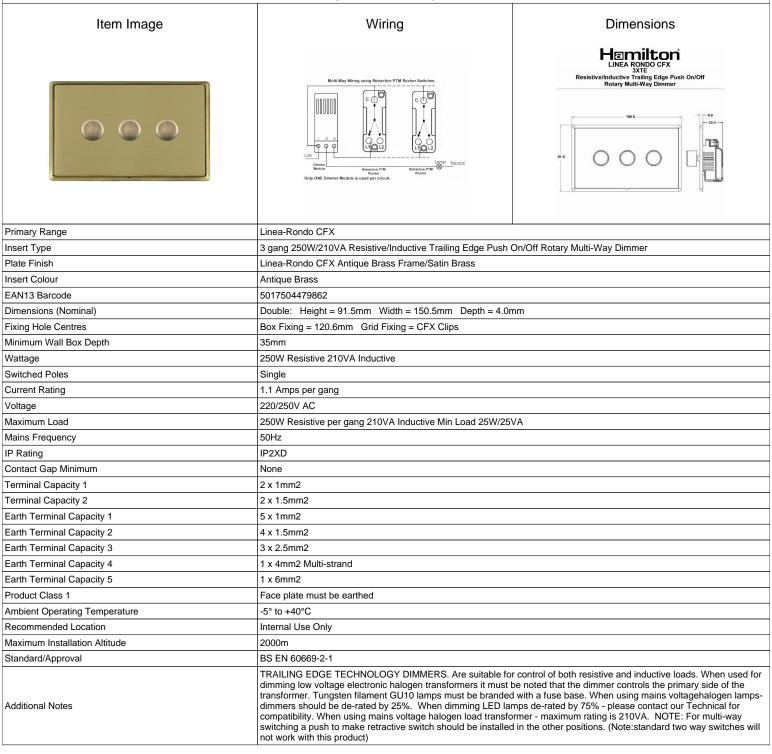

## LRX3XTEAB-SB

Linea-Rondo CFX Antique Brass Frame/Satin Brass Front 3x250W/210VA Resistive/Inductive Trailing Edge Push On/Off Rotary
Multi-Way Dimmers Antique Brass

SL

making connections beautifully

Wiring Accessories • Circuit Protection • Smart Lighting Control & Multi-room Audio