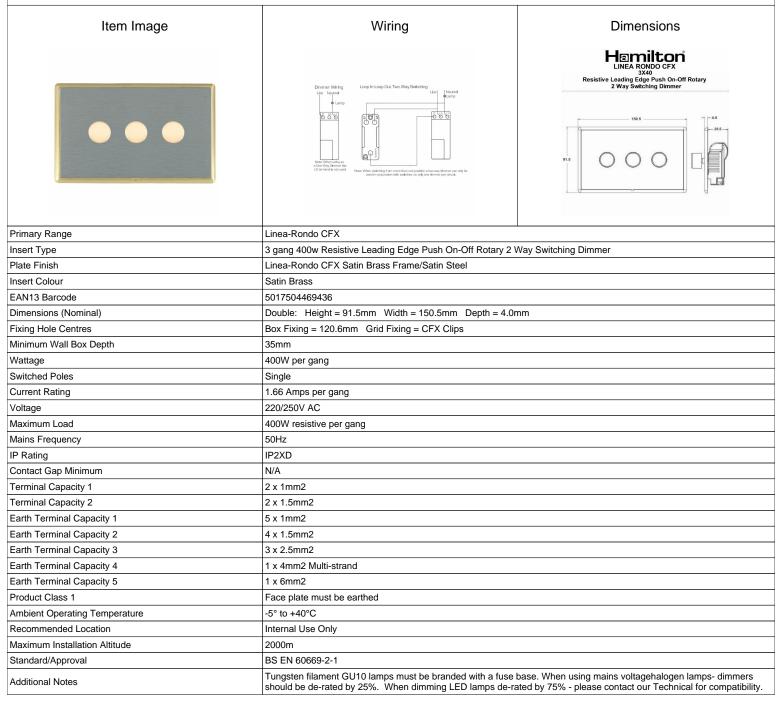

## LRX3X40SB-SS

Linea-Rondo CFX Satin Brass Frame/Satin Steel Front 3x400W Resistive Leading Edge Push On-Off Rotary 2 Way Switching Dimmers Satin Brass

SL

making connections beautifully

Wiring Accessories • Circuit Protection • Smart Lighting Control & Multi-room Audio