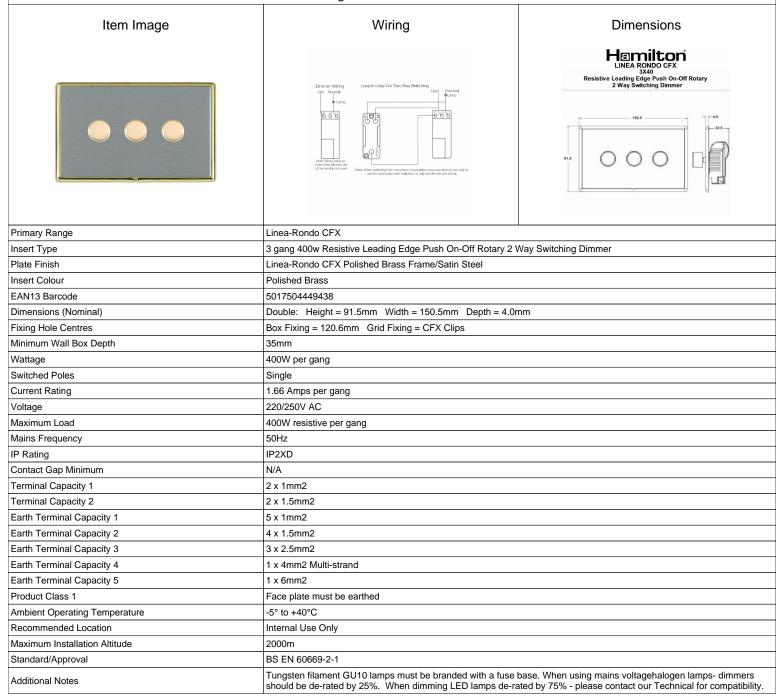

## LRX3X40PB-SS

Linea-Rondo CFX Polished Brass Frame/Satin Steel Front 3x400W Resistive Leading Edge Push On-Off Rotary 2 Way Switching Dimmers Polished Brass

SL

making connections beautifully

Wiring Accessories • Circuit Protection • Smart Lighting Control & Multi-room Audio