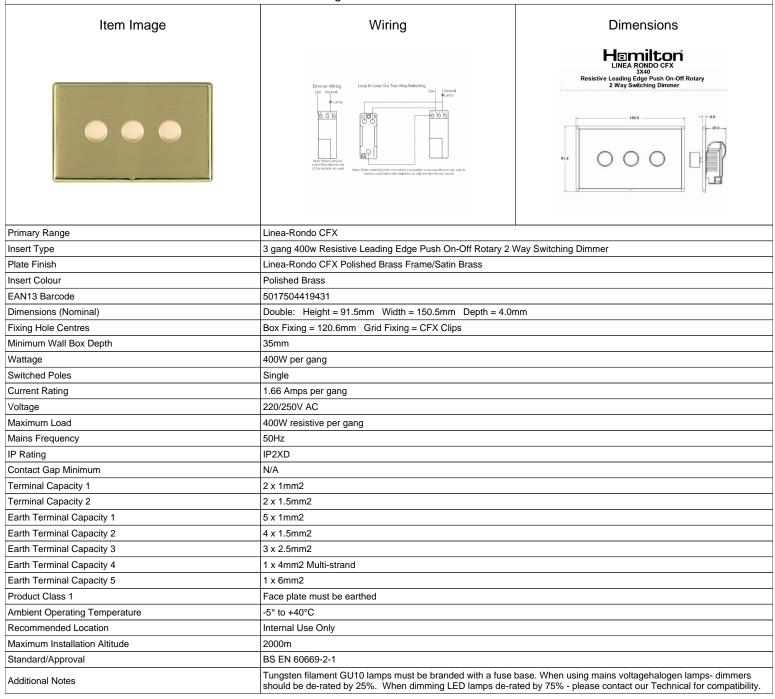

## LRX3X40PB-SB

Linea-Rondo CFX Polished Brass Frame/Satin Brass Front 3x400W Resistive Leading Edge Push On-Off Rotary 2 Way Switching Dimmers Polished Brass

SL

making connections beautifully

Wiring Accessories • Circuit Protection • Smart Lighting Control & Multi-room Audio

## LRX3X40PB-SB

Linea-Rondo CFX Polished Brass Frame/Satin Brass Front 3x400W Resistive Leading Edge Push On-Off Rotary 2 Way Switching Dimmers Polished Brass

| 9                                                                                                                                               |                                                                                                                                                                                                                                 |                                                                                                                                                                                  |
|-------------------------------------------------------------------------------------------------------------------------------------------------|---------------------------------------------------------------------------------------------------------------------------------------------------------------------------------------------------------------------------------|----------------------------------------------------------------------------------------------------------------------------------------------------------------------------------|
| Patents and Trademarks                                                                                                                          | Linea is a Registered Trade Mark No 2398665 CFX is a Registered Trade Mark No 2398667 Patent No. GB 2383375B Community Trd Mark No. 002906428 Linea-Rondo CFX is a UK Registered Design Certificate No: R21=2106349 SS2=2106350 |                                                                                                                                                                                  |
| All products listed conform to current British or<br>European standard and the product information is<br>correct at the time of going to press. | All accessories are manufactured under an accredited BS EN ISO 9001 : 2015 Quality Management System.                                                                                                                           | It is the policy of the company to improve products as part of our development programme.  Therefore, we reserve the right to alter designs and dimensions without prior notice. |
| Illustrations and diagrams are reproduced within the limitations of reproduction and printing                                                   | Due to manufacturing processes we cannot guarantee an exact colour match and shadings of                                                                                                                                        | Correct as at 16 October 2018 04:02 PM<br>E&OE                                                                                                                                   |