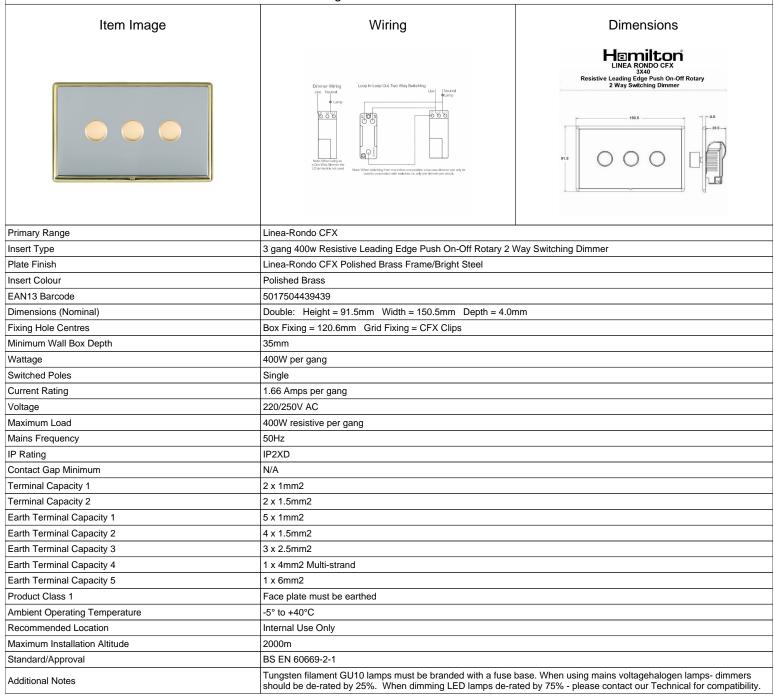

## LRX3X40PB-BS

Linea-Rondo CFX Polished Brass Frame/Bright Steel Front 3x400W Resistive Leading Edge Push On-Off Rotary 2 Way
Switching Dimmers Polished Brass

SL

making connections beautifully

Wiring Accessories • Circuit Protection • Smart Lighting Control & Multi-room Audio

## LRX3X40PB-BS

Linea-Rondo CFX Polished Brass Frame/Bright Steel Front 3x400W Resistive Leading Edge Push On-Off Rotary 2 Way Switching Dimmers Polished Brass

| 9                                                                                                                                               |                                                                                                                                                                                                                                 |                                                                                                                                                                                  |
|-------------------------------------------------------------------------------------------------------------------------------------------------|---------------------------------------------------------------------------------------------------------------------------------------------------------------------------------------------------------------------------------|----------------------------------------------------------------------------------------------------------------------------------------------------------------------------------|
| Patents and Trademarks                                                                                                                          | Linea is a Registered Trade Mark No 2398665 CFX is a Registered Trade Mark No 2398667 Patent No. GB 2383375B Community Trd Mark No. 002906428 Linea-Rondo CFX is a UK Registered Design Certificate No: R21=2106349 SS2=2106350 |                                                                                                                                                                                  |
| All products listed conform to current British or<br>European standard and the product information is<br>correct at the time of going to press. | All accessories are manufactured under an accredited BS EN ISO 9001 : 2015 Quality Management System.                                                                                                                           | It is the policy of the company to improve products as part of our development programme.  Therefore, we reserve the right to alter designs and dimensions without prior notice. |
| Illustrations and diagrams are reproduced within the limitations of reproduction and printing                                                   | Due to manufacturing processes we cannot guarantee an exact colour match and shadings of                                                                                                                                        | Correct as at 16 October 2018 04:02 PM<br>E&OE                                                                                                                                   |