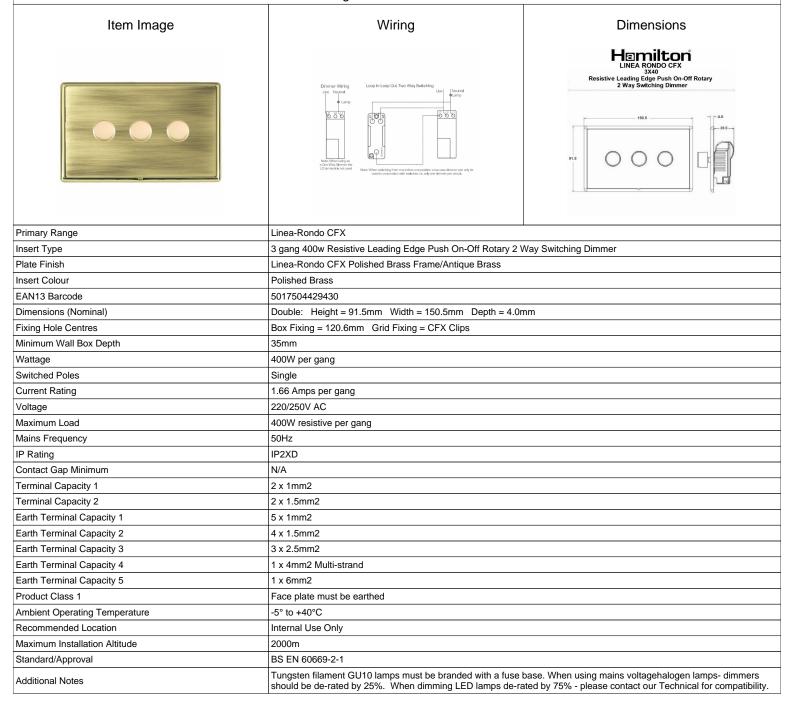

## LRX3X40PB-AB

Linea-Rondo CFX Polished Brass Frame/Antique Brass Front 3x400W Resistive Leading Edge Push On-Off Rotary 2 Way Switching Dimmers Polished Brass

SL

making connections beautifully

Wiring Accessories • Circuit Protection • Smart Lighting Control & Multi-room Audio