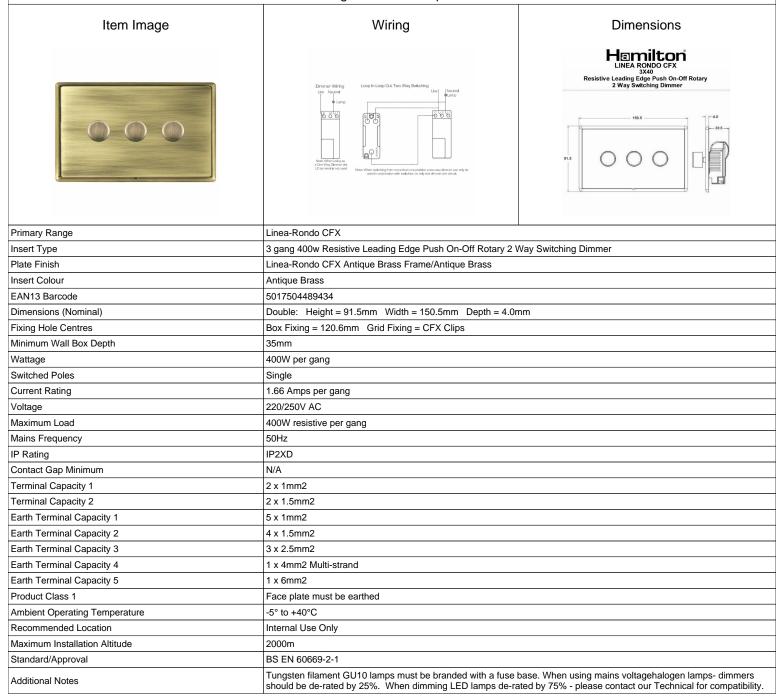

## LRX3X40AB-AB

Linea-Rondo CFX Antique Brass Frame/Antique Brass Front 3x400W Resistive Leading Edge Push On-Off Rotary 2 Way
Switching Dimmers Antique Brass

SL

making connections beautifully

Wiring Accessories • Circuit Protection • Smart Lighting Control & Multi-room Audio

## LRX3X40AB-AB

Linea-Rondo CFX Antique Brass Frame/Antique Brass Front 3x400W Resistive Leading Edge Push On-Off Rotary 2 Way Switching Dimmers Antique Brass

| 9 - · · · · · · · · · · · · · · · · · ·                                                                                                         |                                                                                                                                                                                                                                 |                                                                                                                                                                                  |
|-------------------------------------------------------------------------------------------------------------------------------------------------|---------------------------------------------------------------------------------------------------------------------------------------------------------------------------------------------------------------------------------|----------------------------------------------------------------------------------------------------------------------------------------------------------------------------------|
| Patents and Trademarks                                                                                                                          | Linea is a Registered Trade Mark No 2398665 CFX is a Registered Trade Mark No 2398667 Patent No. GB 2383375B Community Trd Mark No. 002906428 Linea-Rondo CFX is a UK Registered Design Certificate No: R21=2106349 SS2=2106350 |                                                                                                                                                                                  |
| All products listed conform to current British or<br>European standard and the product information is<br>correct at the time of going to press. | All accessories are manufactured under an accredited BS EN ISO 9001 : 2015 Quality Management System.                                                                                                                           | It is the policy of the company to improve products as part of our development programme.  Therefore, we reserve the right to alter designs and dimensions without prior notice. |
| Illustrations and diagrams are reproduced within the limitations of reproduction and printing                                                   | Due to manufacturing processes we cannot guarantee an exact colour match and shadings of                                                                                                                                        | Correct as at 16 October 2018 04:02 PM<br>E&OE                                                                                                                                   |