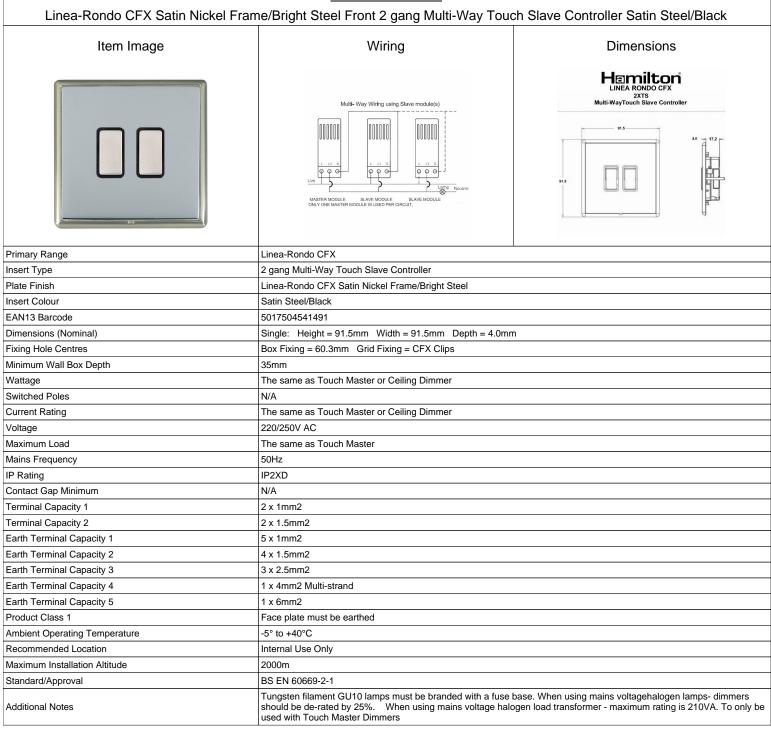

## LRX2XTSSN-BSB

SL

making connections beautifully

| Wiring Accessories • Circuit Protection • Smart Lighting Control & Multi-room Audio                                                             |                                                                                                                                                                                                                                 |                                                                                                                                                                                          |
|-------------------------------------------------------------------------------------------------------------------------------------------------|---------------------------------------------------------------------------------------------------------------------------------------------------------------------------------------------------------------------------------|------------------------------------------------------------------------------------------------------------------------------------------------------------------------------------------|
|                                                                                                                                                 | LRX2XTSSN-BSB                                                                                                                                                                                                                   |                                                                                                                                                                                          |
| Linea-Rondo CFX Satin Nickel Fra                                                                                                                | ame/Bright Steel Front 2 gang Multi-Way Tou                                                                                                                                                                                     | ch Slave Controller Satin Steel/Black                                                                                                                                                    |
| Patents and Trademarks                                                                                                                          | Linea is a Registered Trade Mark No 2398665 CFX is a Registered Trade Mark No 2398667 Patent No. GB 2383375B Community Trd Mark No. 002906428 Linea-Rondo CFX is a UK Registered Design Certificate No: R21=2106349 SS2=2106350 |                                                                                                                                                                                          |
| All products listed conform to current British or<br>European standard and the product information is<br>correct at the time of going to press. | All accessories are manufactured under an accredited BS EN ISO 9001 : 2015 Quality Management System.                                                                                                                           | It is the policy of the company to improve products<br>as part of our development programme.<br>Therefore, we reserve the right to alter designs<br>and dimensions without prior notice. |
| Illustrations and diagrams are reproduced within the limitations of reproduction and printing process and are not hinding                       | Due to manufacturing processes we cannot guarantee an exact colour match and shadings of ortical finishes                                                                                                                       | Correct as at 16 October 2018 04:02 PM<br>E&OE                                                                                                                                           |