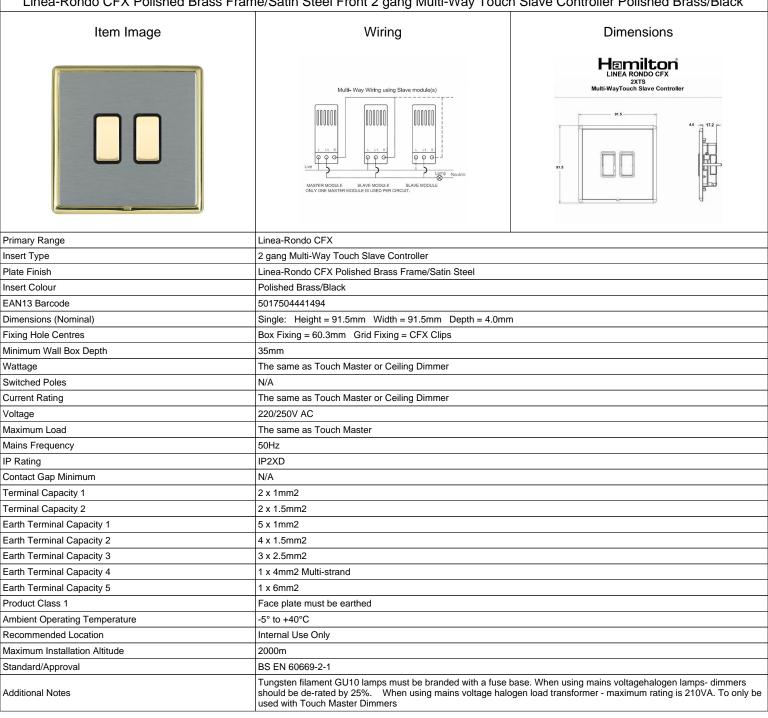

## LRX2XTSPB-SSB

Linea-Rondo CFX Polished Brass Frame/Satin Steel Front 2 gang Multi-Way Touch Slave Controller Polished Brass/Black

SL

making connections beautifully

| Wiring Accessories • Circuit Protection • Smart Lighting Control & Multi-room Audio                                                             |                                                                                                                                                                                                                                 |                                                                                                                                                                                          |
|-------------------------------------------------------------------------------------------------------------------------------------------------|---------------------------------------------------------------------------------------------------------------------------------------------------------------------------------------------------------------------------------|------------------------------------------------------------------------------------------------------------------------------------------------------------------------------------------|
| <u>LRX2XTSPB-SSB</u>                                                                                                                            |                                                                                                                                                                                                                                 |                                                                                                                                                                                          |
| Linea-Rondo CFX Polished Brass Frame/Satin Steel Front 2 gang Multi-Way Touch Slave Controller Polished Brass/Black                             |                                                                                                                                                                                                                                 |                                                                                                                                                                                          |
| Patents and Trademarks                                                                                                                          | Linea is a Registered Trade Mark No 2398665 CFX is a Registered Trade Mark No 2398667 Patent No. GB 2383375B Community Trd Mark No. 002906428 Linea-Rondo CFX is a UK Registered Design Certificate No: R21=2106349 SS2=2106350 |                                                                                                                                                                                          |
| All products listed conform to current British or<br>European standard and the product information is<br>correct at the time of going to press. | All accessories are manufactured under an accredited BS EN ISO 9001 : 2015 Quality Management System.                                                                                                                           | It is the policy of the company to improve products<br>as part of our development programme.<br>Therefore, we reserve the right to alter designs<br>and dimensions without prior notice. |
| Illustrations and diagrams are reproduced within the limitations of reproduction and printing process and are not binding.                      | Due to manufacturing processes we cannot guarantee an exact colour match and shadings of of certain finishes.                                                                                                                   | Correct as at 16 October 2018 04:02 PM<br>E&OE                                                                                                                                           |