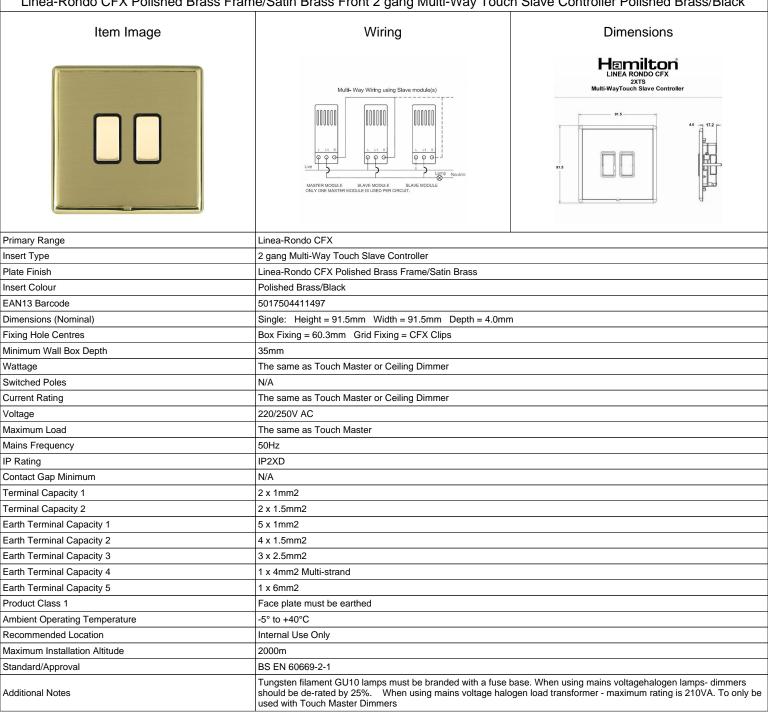

## LRX2XTSPB-SBB

Linea-Rondo CFX Polished Brass Frame/Satin Brass Front 2 gang Multi-Way Touch Slave Controller Polished Brass/Black

SL

making connections beautifully

| Wiring Accessories • Circuit Protection • Smart Lighting Control & Multi-room Audio                                                             |                                                                                                                                                                                                                                 |                                                                                                                                                                                  |
|-------------------------------------------------------------------------------------------------------------------------------------------------|---------------------------------------------------------------------------------------------------------------------------------------------------------------------------------------------------------------------------------|----------------------------------------------------------------------------------------------------------------------------------------------------------------------------------|
| LRX2XTSPB-SBB                                                                                                                                   |                                                                                                                                                                                                                                 |                                                                                                                                                                                  |
| Linea-Rondo CFX Polished Brass Frame/Satin Brass Front 2 gang Multi-Way Touch Slave Controller Polished Brass/Black                             |                                                                                                                                                                                                                                 |                                                                                                                                                                                  |
| Patents and Trademarks                                                                                                                          | Linea is a Registered Trade Mark No 2398665 CFX is a Registered Trade Mark No 2398667 Patent No. GB 2383375B Community Trd Mark No. 002906428 Linea-Rondo CFX is a UK Registered Design Certificate No: R21=2106349 SS2=2106350 |                                                                                                                                                                                  |
| All products listed conform to current British or<br>European standard and the product information is<br>correct at the time of going to press. | All accessories are manufactured under an accredited BS EN ISO 9001 : 2015 Quality Management System.                                                                                                                           | It is the policy of the company to improve products as part of our development programme.  Therefore, we reserve the right to alter designs and dimensions without prior notice. |
| Illustrations and diagrams are reproduced within the limitations of reproduction and printing                                                   | Due to manufacturing processes we cannot guarantee an exact colour match and shadings of                                                                                                                                        | Correct as at 16 October 2018 04:02 PM<br>E&OE                                                                                                                                   |