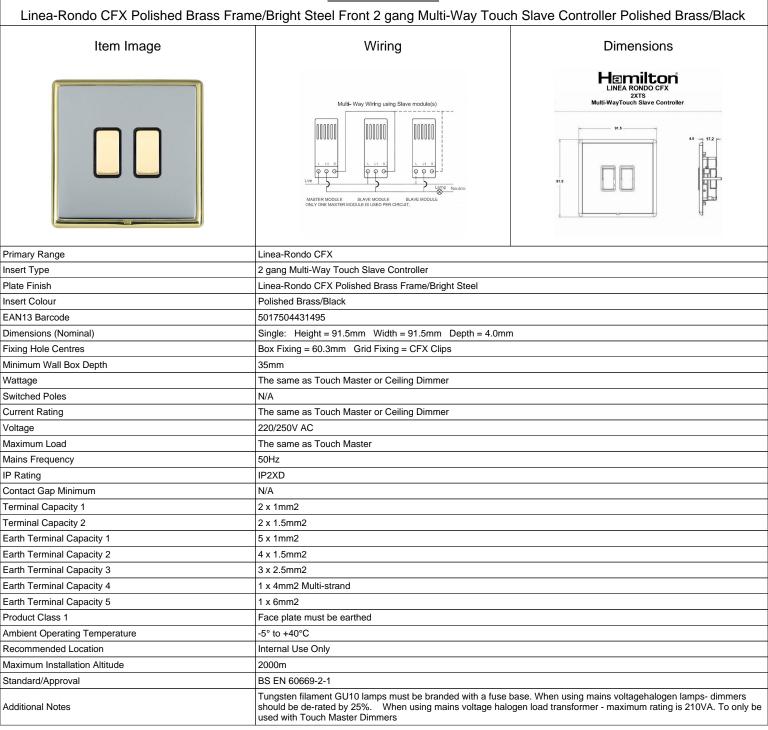

## LRX2XTSPB-BSB

SL

making connections beautifully

| Wiring Accessories • Circuit Protection • Smart Lighting Control & Multi-room Audio                                                             |                                                                                                                                                                                                                                 |                                                                                                                                                                                          |
|-------------------------------------------------------------------------------------------------------------------------------------------------|---------------------------------------------------------------------------------------------------------------------------------------------------------------------------------------------------------------------------------|------------------------------------------------------------------------------------------------------------------------------------------------------------------------------------------|
| LRX2XTSPB-BSB                                                                                                                                   |                                                                                                                                                                                                                                 |                                                                                                                                                                                          |
| Linea-Rondo CFX Polished Brass Frame/Bright Steel Front 2 gang Multi-Way Touch Slave Controller Polished Brass/Black                            |                                                                                                                                                                                                                                 |                                                                                                                                                                                          |
| Patents and Trademarks                                                                                                                          | Linea is a Registered Trade Mark No 2398665 CFX is a Registered Trade Mark No 2398667 Patent No. GB 2383375B Community Trd Mark No. 002906428 Linea-Rondo CFX is a UK Registered Design Certificate No: R21=2106349 SS2=2106350 |                                                                                                                                                                                          |
| All products listed conform to current British or<br>European standard and the product information is<br>correct at the time of going to press. | All accessories are manufactured under an accredited BS EN ISO 9001 : 2015 Quality Management System.                                                                                                                           | It is the policy of the company to improve products<br>as part of our development programme.<br>Therefore, we reserve the right to alter designs<br>and dimensions without prior notice. |
| Illustrations and diagrams are reproduced within the limitations of reproduction and printing                                                   | Due to manufacturing processes we cannot guarantee an exact colour match and shadings of                                                                                                                                        | Correct as at 16 October 2018 04:02 PM<br>E&OE                                                                                                                                           |