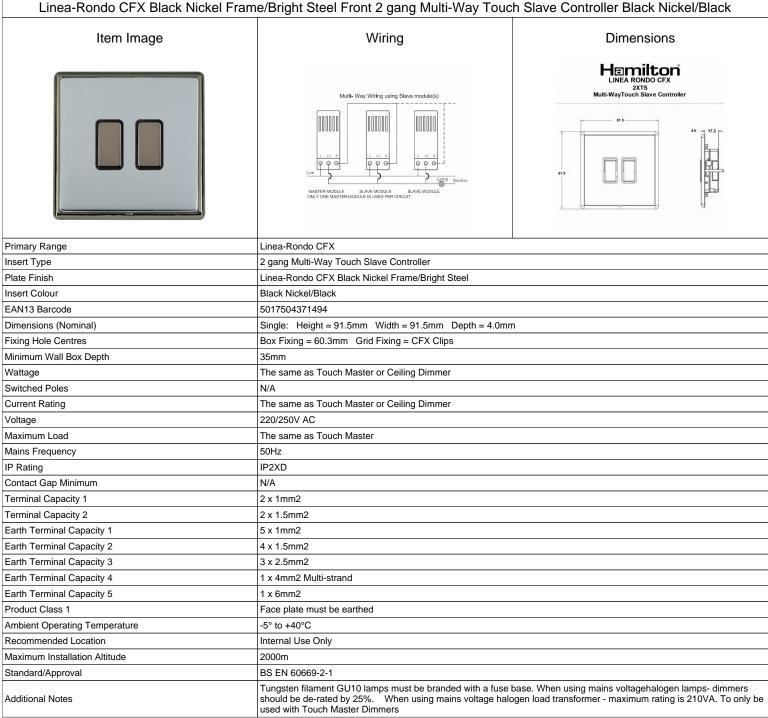

## LRX2XTSBK-BSB

SL

making connections beautifully

| Wiring Accessories • Circuit Protection • Smart Lighting Control & Multi-room Audio                                                             |                                                                                                                                                                                                                                 |                                                                                                                                                                                          |
|-------------------------------------------------------------------------------------------------------------------------------------------------|---------------------------------------------------------------------------------------------------------------------------------------------------------------------------------------------------------------------------------|------------------------------------------------------------------------------------------------------------------------------------------------------------------------------------------|
| <u>LRX2XTSBK-BSB</u>                                                                                                                            |                                                                                                                                                                                                                                 |                                                                                                                                                                                          |
| Linea-Rondo CFX Black Nickel Frame/Bright Steel Front 2 gang Multi-Way Touch Slave Controller Black Nickel/Black                                |                                                                                                                                                                                                                                 |                                                                                                                                                                                          |
| Patents and Trademarks                                                                                                                          | Linea is a Registered Trade Mark No 2398665 CFX is a Registered Trade Mark No 2398667 Patent No. GB 2383375B Community Trd Mark No. 002906428 Linea-Rondo CFX is a UK Registered Design Certificate No: R21=2106349 SS2=2106350 |                                                                                                                                                                                          |
| All products listed conform to current British or<br>European standard and the product information is<br>correct at the time of going to press. | All accessories are manufactured under an accredited BS EN ISO 9001 : 2015 Quality Management System.                                                                                                                           | It is the policy of the company to improve products<br>as part of our development programme.<br>Therefore, we reserve the right to alter designs<br>and dimensions without prior notice. |
| Illustrations and diagrams are reproduced within the limitations of reproduction and printing process and are not binding.                      | Due to manufacturing processes we cannot guarantee an exact colour match and shadings of of certain finishes.                                                                                                                   | Correct as at 16 October 2018 04:02 PM<br>E&OE                                                                                                                                           |