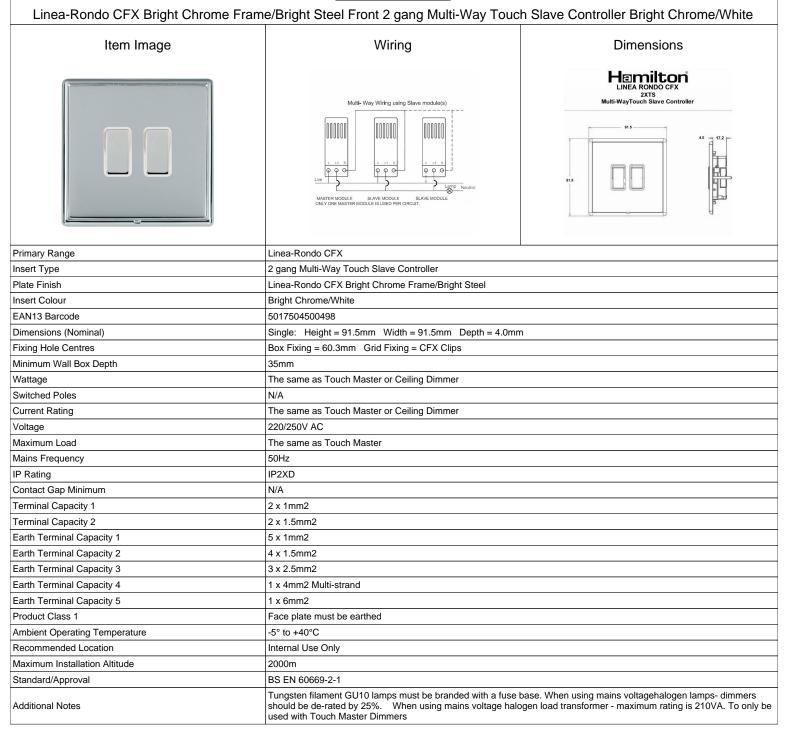

## **LRX2XTSBC-BSW**

SL

making connections beautifully

| Wiring Accessories • Circuit Protection • Smart Lighting Control & Multi-room Audio                                                             |                                                                                                                                                                                                                                 |                                                                                                                                                                                          |
|-------------------------------------------------------------------------------------------------------------------------------------------------|---------------------------------------------------------------------------------------------------------------------------------------------------------------------------------------------------------------------------------|------------------------------------------------------------------------------------------------------------------------------------------------------------------------------------------|
| <u>LRX2XTSBC-BSW</u>                                                                                                                            |                                                                                                                                                                                                                                 |                                                                                                                                                                                          |
| Linea-Rondo CFX Bright Chrome Fra                                                                                                               | ame/Bright Steel Front 2 gang Multi-Way Touc                                                                                                                                                                                    | h Slave Controller Bright Chrome/White                                                                                                                                                   |
| Patents and Trademarks                                                                                                                          | Linea is a Registered Trade Mark No 2398665 CFX is a Registered Trade Mark No 2398667 Patent No. GB 2383375B Community Trd Mark No. 002906428 Linea-Rondo CFX is a UK Registered Design Certificate No: R21=2106349 SS2=2106350 |                                                                                                                                                                                          |
| All products listed conform to current British or<br>European standard and the product information is<br>correct at the time of going to press. | All accessories are manufactured under an accredited BS EN ISO 9001 : 2015 Quality Management System.                                                                                                                           | It is the policy of the company to improve products<br>as part of our development programme.<br>Therefore, we reserve the right to alter designs<br>and dimensions without prior notice. |
| Illustrations and diagrams are reproduced within the limitations of reproduction and printing                                                   | Due to manufacturing processes we cannot guarantee an exact colour match and shadings of                                                                                                                                        | Correct as at 16 October 2018 04:02 PM<br>E&OE                                                                                                                                           |