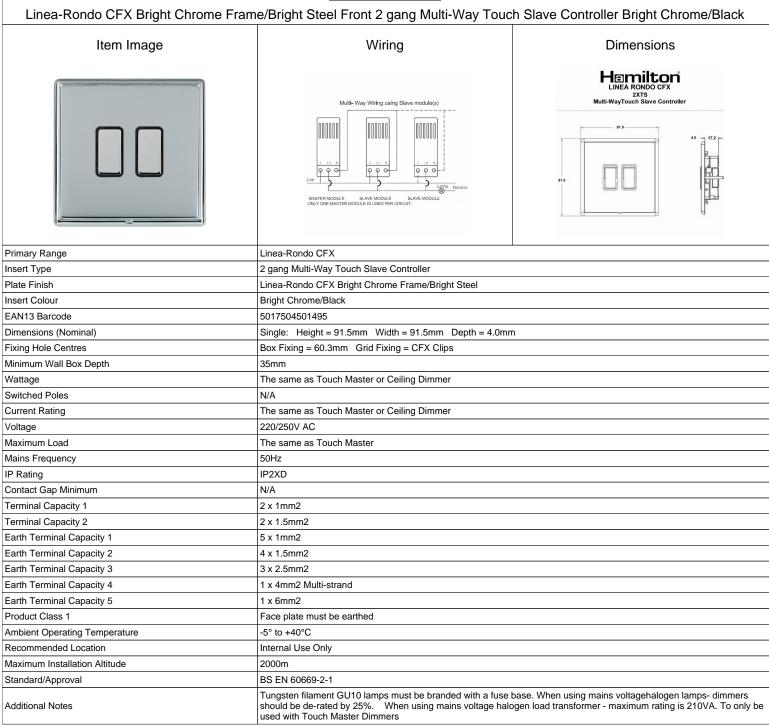

## LRX2XTSBC-BSB

SL

making connections beautifully

| Wiring Accessories • Circuit Protection • Smart Lighting Control & Multi-room Audio                                                             |                                                                                                                                                                                                                                 |                                                                                                                                                                                          |
|-------------------------------------------------------------------------------------------------------------------------------------------------|---------------------------------------------------------------------------------------------------------------------------------------------------------------------------------------------------------------------------------|------------------------------------------------------------------------------------------------------------------------------------------------------------------------------------------|
| <u>LRX2XTSBC-BSB</u>                                                                                                                            |                                                                                                                                                                                                                                 |                                                                                                                                                                                          |
| Linea-Rondo CFX Bright Chrome Frame/Bright Steel Front 2 gang Multi-Way Touch Slave Controller Bright Chrome/Black                              |                                                                                                                                                                                                                                 |                                                                                                                                                                                          |
| Patents and Trademarks                                                                                                                          | Linea is a Registered Trade Mark No 2398665 CFX is a Registered Trade Mark No 2398667 Patent No. GB 2383375B Community Trd Mark No. 002906428 Linea-Rondo CFX is a UK Registered Design Certificate No: R21=2106349 SS2=2106350 |                                                                                                                                                                                          |
| All products listed conform to current British or<br>European standard and the product information is<br>correct at the time of going to press. | All accessories are manufactured under an accredited BS EN ISO 9001 : 2015 Quality Management System.                                                                                                                           | It is the policy of the company to improve products<br>as part of our development programme.<br>Therefore, we reserve the right to alter designs<br>and dimensions without prior notice. |
| Illustrations and diagrams are reproduced within the limitations of reproduction and printing process and are not binding.                      | Due to manufacturing processes we cannot guarantee an exact colour match and shadings of of certain finishes.                                                                                                                   | Correct as at 16 October 2018 04:02 PM<br>E&OE                                                                                                                                           |