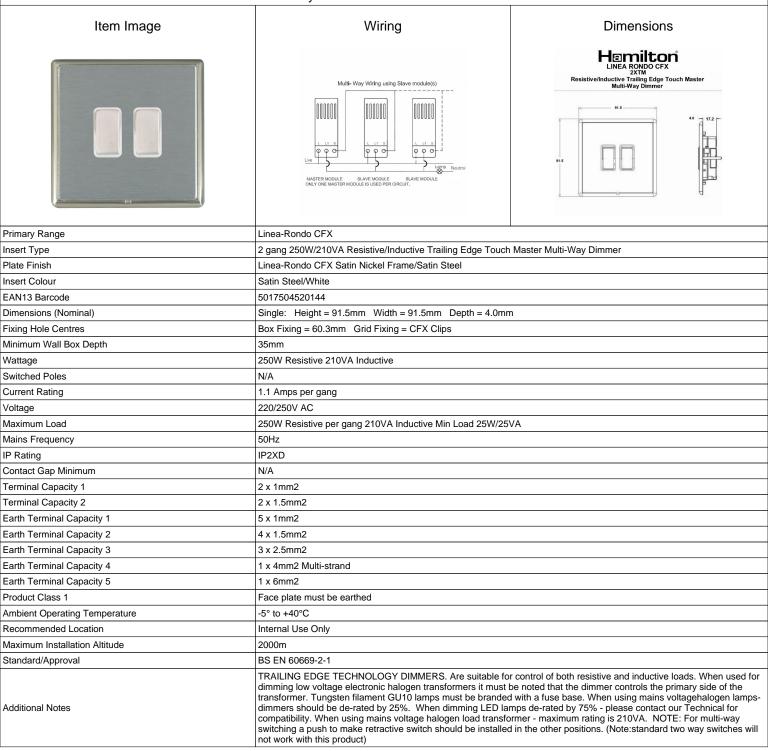

## LRX2XTMSN-SSW

Linea-Rondo CFX Satin Nickel Frame/Satin Steel Front 2x250W/210VA Resistive/Inductive Trailing Edge Touch Master Multi-Way Dimmers Satin Steel/White

SL

making connections beautifully

Wiring Accessories • Circuit Protection • Smart Lighting Control & Multi-room Audio

## **LRX2XTMSN-SSW**

Linea-Rondo CFX Satin Nickel Frame/Satin Steel Front 2x250W/210VA Resistive/Inductive Trailing Edge Touch Master Multi-Way Dimmers Satin Steel/White

|  | Way Billinois Sauli Steel, Willia                                                                                                               |                                                                                                                                                                                                                                 |                                                                                                                                                                                        |
|--|-------------------------------------------------------------------------------------------------------------------------------------------------|---------------------------------------------------------------------------------------------------------------------------------------------------------------------------------------------------------------------------------|----------------------------------------------------------------------------------------------------------------------------------------------------------------------------------------|
|  | Patents and Trademarks                                                                                                                          | Linea is a Registered Trade Mark No 2398665 CFX is a Registered Trade Mark No 2398667 Patent No. GB 2383375B Community Trd Mark No. 002906428 Linea-Rondo CFX is a UK Registered Design Certificate No: R21=2106349 SS2=2106350 |                                                                                                                                                                                        |
|  | All products listed conform to current British or<br>European standard and the product information is<br>correct at the time of going to press. | All accessories are manufactured under an accredited BS EN ISO 9001 : 2015 Quality Management System.                                                                                                                           | It is the policy of the company to improve products<br>as part of our development programme.  Therefore, we reserve the right to alter designs<br>and dimensions without prior notice. |
|  | Illustrations and diagrams are reproduced within the limitations of reproduction and printing                                                   | Due to manufacturing processes we cannot guarantee an exact colour match and shadings of                                                                                                                                        | Correct as at 16 October 2018 04:02 PM<br>E&OE                                                                                                                                         |