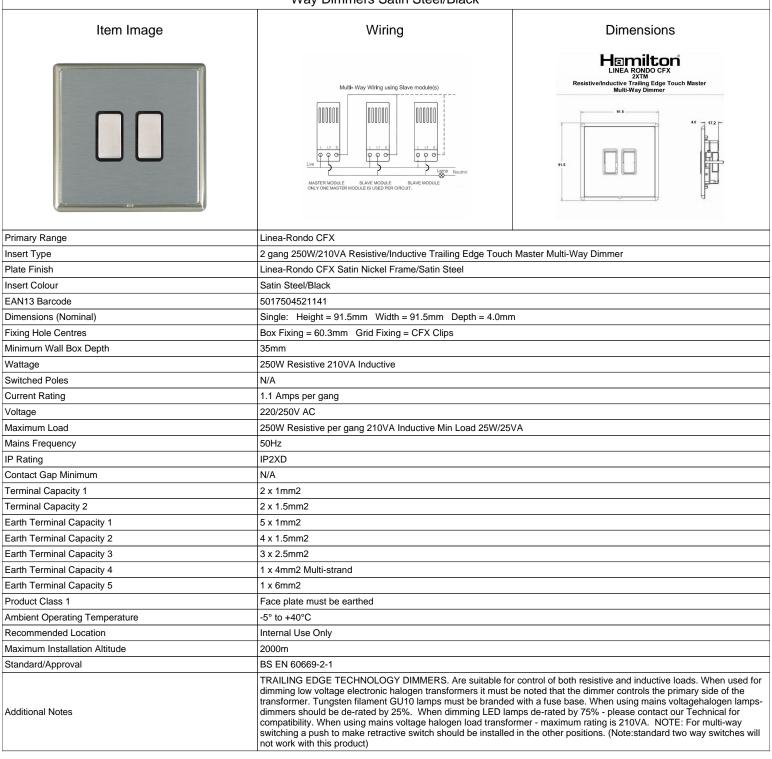

## **LRX2XTMSN-SSB**

Linea-Rondo CFX Satin Nickel Frame/Satin Steel Front 2x250W/210VA Resistive/Inductive Trailing Edge Touch Master Multi-Way Dimmers Satin Steel/Black

SL

making connections beautifully