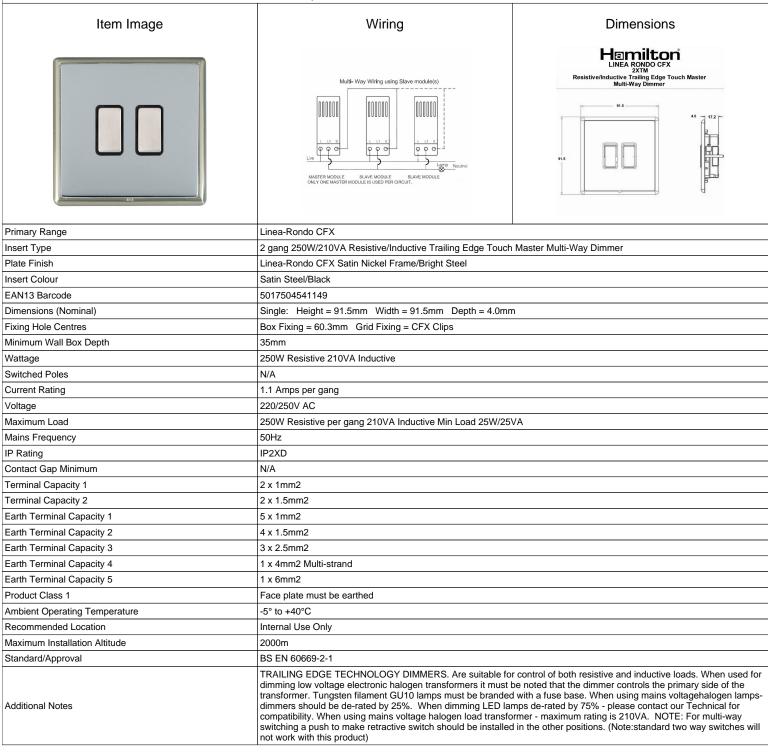

## **LRX2XTMSN-BSB**

Linea-Rondo CFX Satin Nickel Frame/Bright Steel Front 2x250W/210VA Resistive/Inductive Trailing Edge Touch Master Multi-Way Dimmers Satin Steel/Black

SL

making connections beautifully