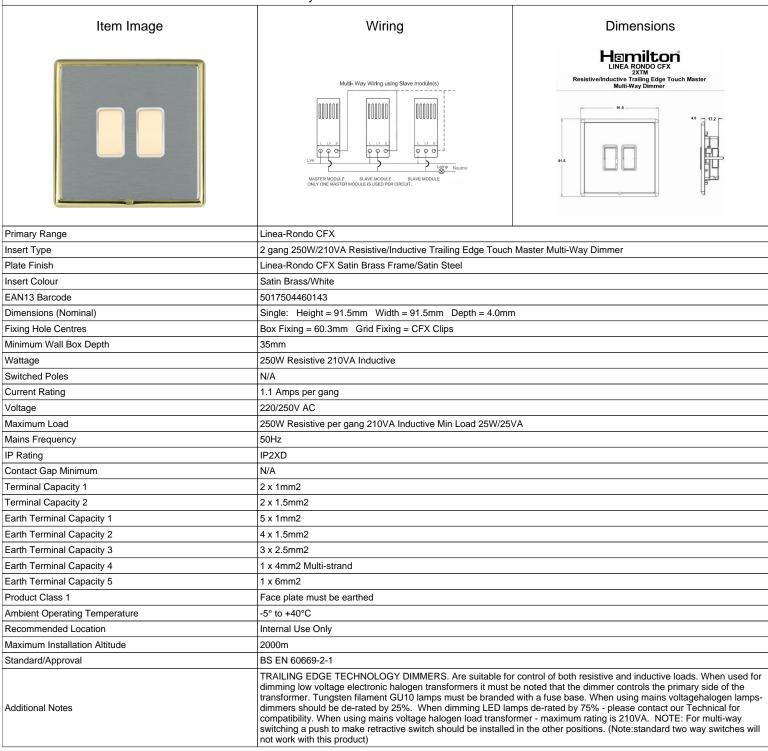

## LRX2XTMSB-SSW

Linea-Rondo CFX Satin Brass Frame/Satin Steel Front 2x250W/210VA Resistive/Inductive Trailing Edge Touch Master Multi-Way Dimmers Satin Brass/White

SL

making connections beautifully

Wiring Accessories • Circuit Protection • Smart Lighting Control & Multi-room Audio