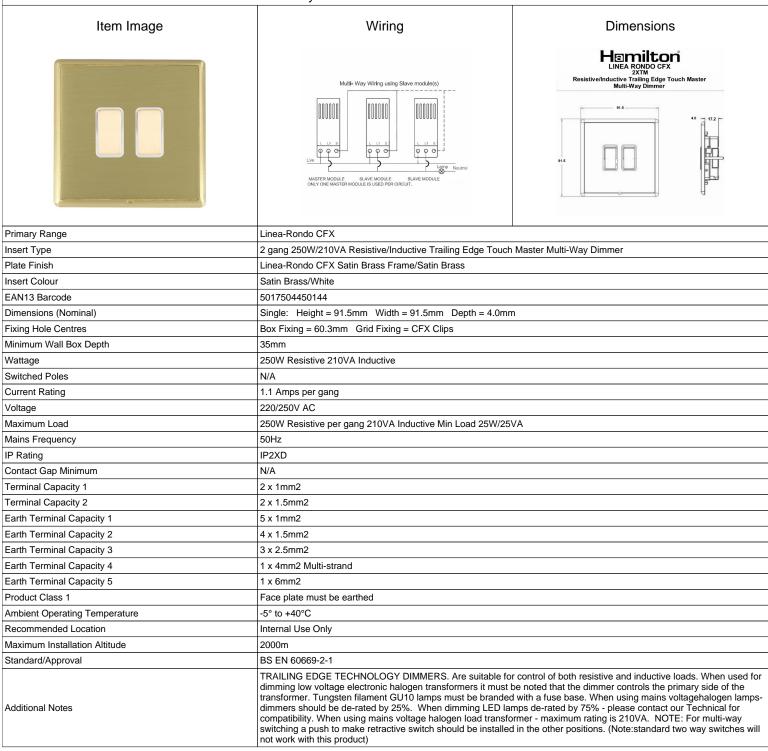

## LRX2XTMSB-SBW

Linea-Rondo CFX Satin Brass Frame/Satin Brass Front 2x250W/210VA Resistive/Inductive Trailing Edge Touch Master Multi-Way Dimmers Satin Brass/White

SL

making connections beautifully

Wiring Accessories • Circuit Protection • Smart Lighting Control & Multi-room Audio

## **LRX2XTMSB-SBW**

Linea-Rondo CFX Satin Brass Frame/Satin Brass Front 2x250W/210VA Resistive/Inductive Trailing Edge Touch Master Multi-Way Dimmers Satin Brass/White

| , ,                                                                                                                                             |                                                                                                                                                                                                                                       |                                                                                                                                                                                  |
|-------------------------------------------------------------------------------------------------------------------------------------------------|---------------------------------------------------------------------------------------------------------------------------------------------------------------------------------------------------------------------------------------|----------------------------------------------------------------------------------------------------------------------------------------------------------------------------------|
| Patents and Trademarks                                                                                                                          | Linea is a Registered Trade Mark No 2398665<br>CFX is a Registered Trade Mark No 2398667 Patent No. GB 2383375B Community Trd Mark No. 002906428<br>Linea-Rondo CFX is a UK Registered Design Certificate No: R21=2106349 SS2=2106350 |                                                                                                                                                                                  |
| All products listed conform to current British or<br>European standard and the product information is<br>correct at the time of going to press. | All accessories are manufactured under an accredited BS EN ISO 9001 : 2015 Quality Management System.                                                                                                                                 | It is the policy of the company to improve products as part of our development programme.  Therefore, we reserve the right to alter designs and dimensions without prior notice. |
| Illustrations and diagrams are reproduced within the limitations of reproduction and printing                                                   | Due to manufacturing processes we cannot guarantee an exact colour match and shadings of                                                                                                                                              | Correct as at 16 October 2018 04:02 PM<br>E&OE                                                                                                                                   |