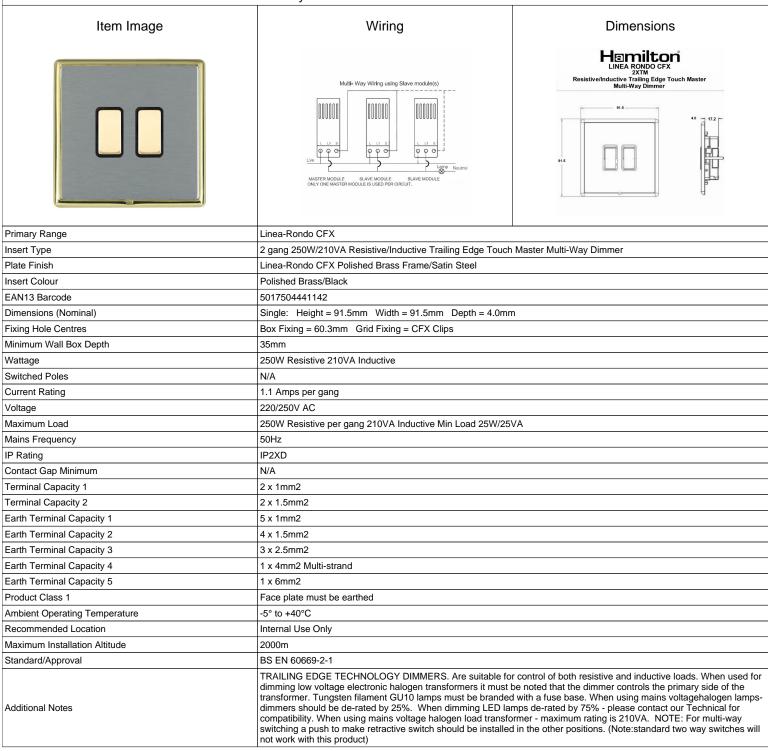

## LRX2XTMPB-SSB

Linea-Rondo CFX Polished Brass Frame/Satin Steel Front 2x250W/210VA Resistive/Inductive Trailing Edge Touch Master Multi-Way Dimmers Polished Brass/Black

SL

making connections beautifully

## **LRX2XTMPB-SSB**

Linea-Rondo CFX Polished Brass Frame/Satin Steel Front 2x250W/210VA Resistive/Inductive Trailing Edge Touch Master Multi-Way Dimmers Polished Brass/Black

| Way Diffilled Brass/Black                                                                                                                       |                                                                                                                                                                                                                                 |                                                                                                                                                                                  |
|-------------------------------------------------------------------------------------------------------------------------------------------------|---------------------------------------------------------------------------------------------------------------------------------------------------------------------------------------------------------------------------------|----------------------------------------------------------------------------------------------------------------------------------------------------------------------------------|
| Patents and Trademarks                                                                                                                          | Linea is a Registered Trade Mark No 2398665 CFX is a Registered Trade Mark No 2398667 Patent No. GB 2383375B Community Trd Mark No. 002906428 Linea-Rondo CFX is a UK Registered Design Certificate No: R21=2106349 SS2=2106350 |                                                                                                                                                                                  |
| All products listed conform to current British or<br>European standard and the product information is<br>correct at the time of going to press. | All accessories are manufactured under an accredited BS EN ISO 9001 : 2015 Quality Management System.                                                                                                                           | It is the policy of the company to improve products as part of our development programme.  Therefore, we reserve the right to alter designs and dimensions without prior notice. |
| Illustrations and diagrams are reproduced within the limitations of reproduction and printing                                                   | Due to manufacturing processes we cannot guarantee an exact colour match and shadings of                                                                                                                                        | Correct as at 16 October 2018 04:02 PM<br>E&OE                                                                                                                                   |