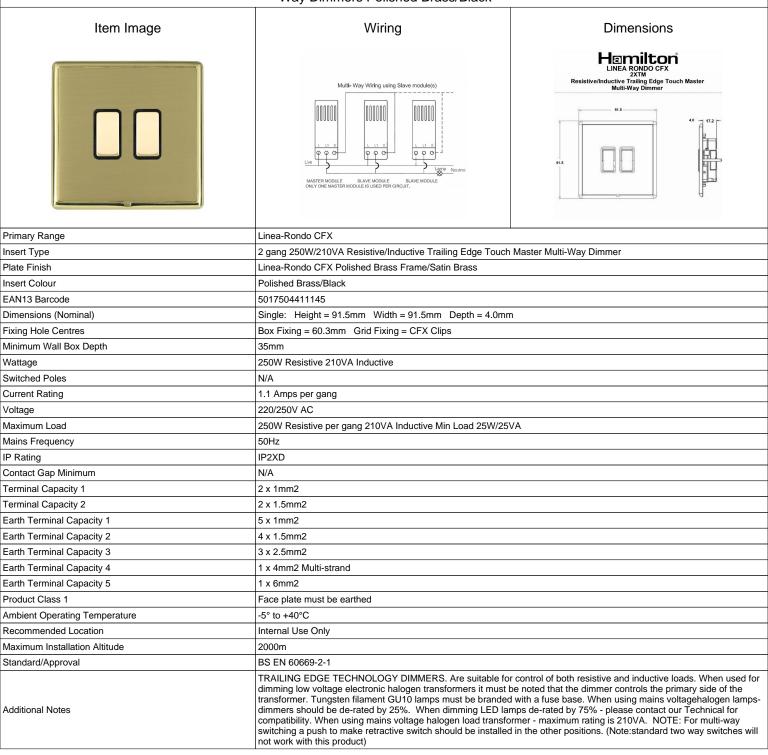

## **LRX2XTMPB-SBB**

Linea-Rondo CFX Polished Brass Frame/Satin Brass Front 2x250W/210VA Resistive/Inductive Trailing Edge Touch Master Multi
-Way Dimmers Polished Brass/Black

SL

making connections beautifully

## LRX2XTMPB-SBB

Linea-Rondo CFX Polished Brass Frame/Satin Brass Front 2x250W/210VA Resistive/Inductive Trailing Edge Touch Master Multi -Way Dimmers Polished Brass/Black

| Way Billimore Felicinea Brass, Black                                                                                                            |                                                                                                                                                                                                                                 |                                                                                                                                                                                  |
|-------------------------------------------------------------------------------------------------------------------------------------------------|---------------------------------------------------------------------------------------------------------------------------------------------------------------------------------------------------------------------------------|----------------------------------------------------------------------------------------------------------------------------------------------------------------------------------|
| Patents and Trademarks                                                                                                                          | Linea is a Registered Trade Mark No 2398665 CFX is a Registered Trade Mark No 2398667 Patent No. GB 2383375B Community Trd Mark No. 002906428 Linea-Rondo CFX is a UK Registered Design Certificate No: R21=2106349 SS2=2106350 |                                                                                                                                                                                  |
| All products listed conform to current British or<br>European standard and the product information is<br>correct at the time of going to press. | All accessories are manufactured under an accredited BS EN ISO 9001 : 2015 Quality Management System.                                                                                                                           | It is the policy of the company to improve products as part of our development programme.  Therefore, we reserve the right to alter designs and dimensions without prior notice. |
| Illustrations and diagrams are reproduced within the limitations of reproduction and printing                                                   | Due to manufacturing processes we cannot guarantee an exact colour match and shadings of                                                                                                                                        | Correct as at 16 October 2018 04:02 PM<br>E&OE                                                                                                                                   |