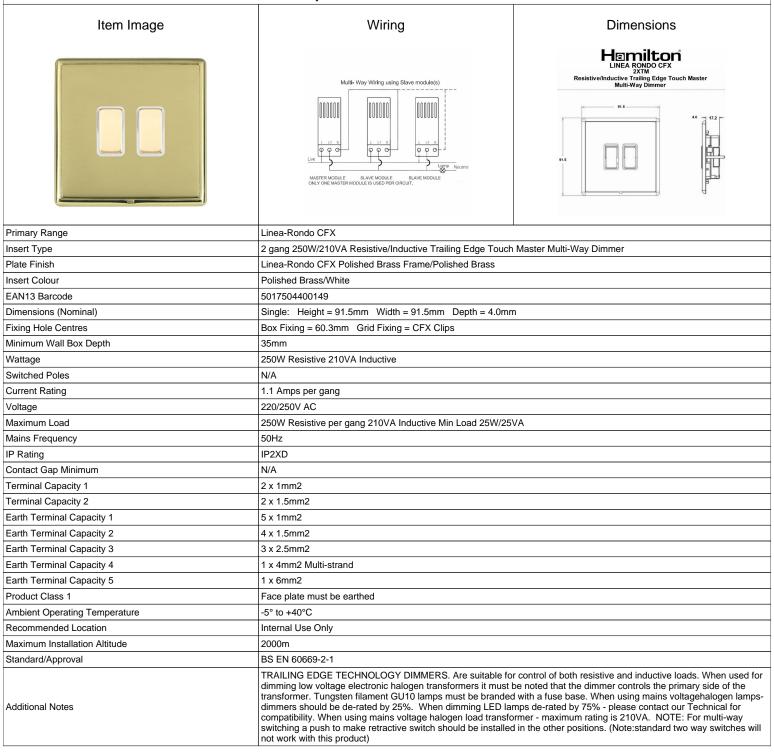

## **LRX2XTMPB-PBW**

Linea-Rondo CFX Polished Brass Frame/Polished Brass Front 2x250W/210VA Resistive/Inductive Trailing Edge Touch Master Multi-Way Dimmers Polished Brass/White

SL

making connections beautifully