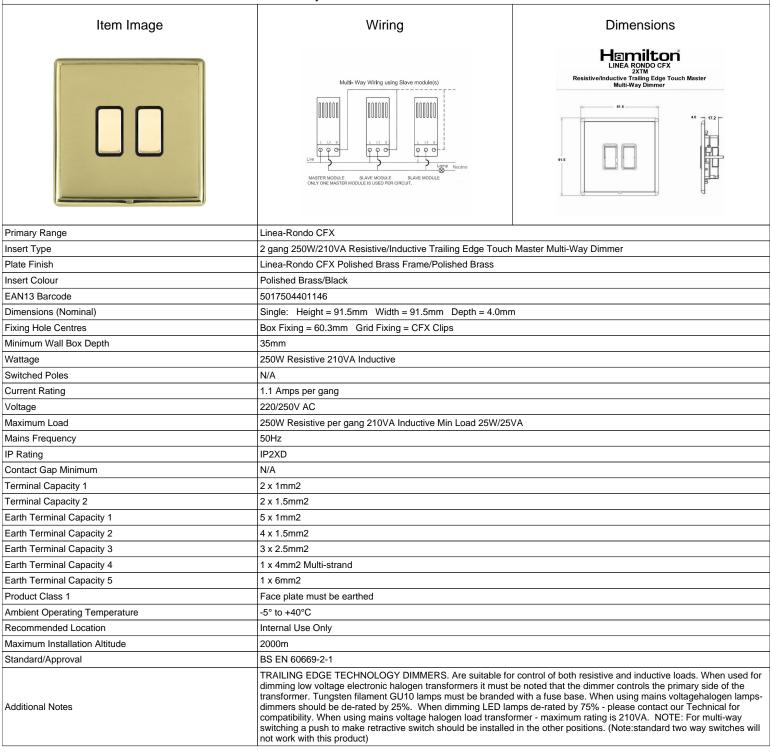

## **LRX2XTMPB-PBB**

Linea-Rondo CFX Polished Brass Frame/Polished Brass Front 2x250W/210VA Resistive/Inductive Trailing Edge Touch Master Multi-Way Dimmers Polished Brass/Black

SL

making connections beautifully

Wiring Accessories • Circuit Protection • Smart Lighting Control & Multi-room Audio

**LRX2XTMPB-PBB** 

Linea-Rondo CFX Polished Brass Frame/Polished Brass Front 2x250W/210VA Resistive/Inductive Trailing Edge Touch Master
Multi-Way Dimmers Polished Brass/Black