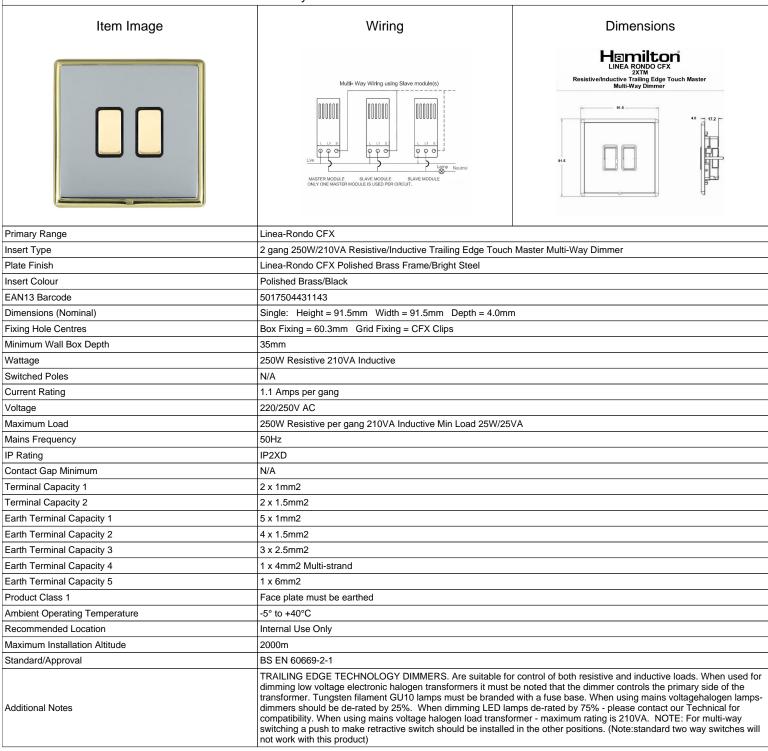

## **LRX2XTMPB-BSB**

Linea-Rondo CFX Polished Brass Frame/Bright Steel Front 2x250W/210VA Resistive/Inductive Trailing Edge Touch Master Multi
-Way Dimmers Polished Brass/Black

SL

making connections beautifully

## LRX2XTMPB-BSB

Linea-Rondo CFX Polished Brass Frame/Bright Steel Front 2x250W/210VA Resistive/Inductive Trailing Edge Touch Master Multi
-Way Dimmers Polished Brass/Black

| Tray = minister one real end of                                                                                                                 |                                                                                                                                                                                                                                 |                                                                                                                                                                                  |
|-------------------------------------------------------------------------------------------------------------------------------------------------|---------------------------------------------------------------------------------------------------------------------------------------------------------------------------------------------------------------------------------|----------------------------------------------------------------------------------------------------------------------------------------------------------------------------------|
| Patents and Trademarks                                                                                                                          | Linea is a Registered Trade Mark No 2398665 CFX is a Registered Trade Mark No 2398667 Patent No. GB 2383375B Community Trd Mark No. 002906428 Linea-Rondo CFX is a UK Registered Design Certificate No: R21=2106349 SS2=2106350 |                                                                                                                                                                                  |
| All products listed conform to current British or<br>European standard and the product information is<br>correct at the time of going to press. | All accessories are manufactured under an accredited BS EN ISO 9001 : 2015 Quality Management System.                                                                                                                           | It is the policy of the company to improve products as part of our development programme.  Therefore, we reserve the right to alter designs and dimensions without prior notice. |
| Illustrations and diagrams are reproduced within the limitations of reproduction and printing                                                   | Due to manufacturing processes we cannot guarantee an exact colour match and shadings of                                                                                                                                        | Correct as at 16 October 2018 04:02 PM<br>E&OE                                                                                                                                   |