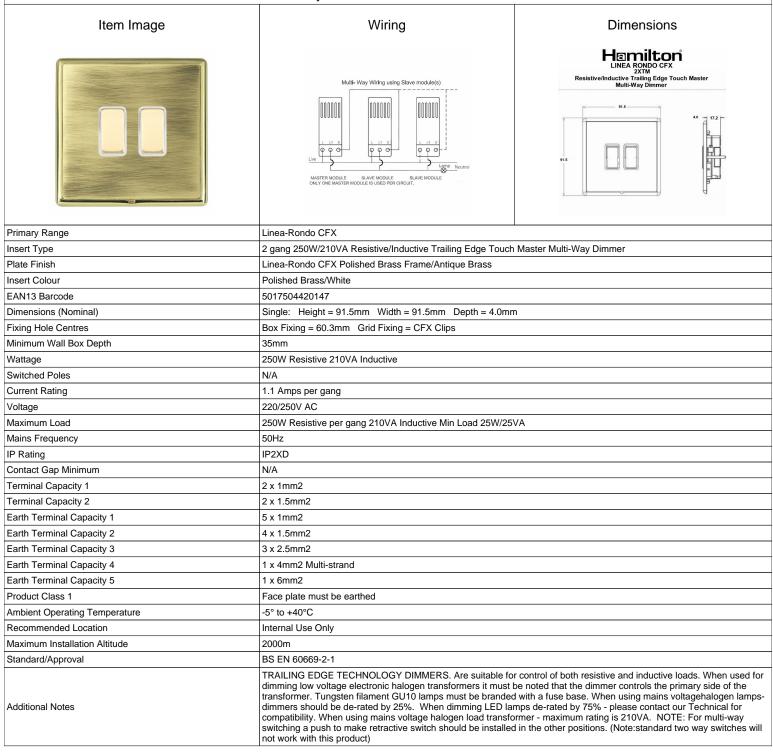

## **LRX2XTMPB-ABW**

Linea-Rondo CFX Polished Brass Frame/Antique Brass Front 2x250W/210VA Resistive/Inductive Trailing Edge Touch Master Multi-Way Dimmers Polished Brass/White

SL

making connections beautifully

## **LRX2XTMPB-ABW**

Linea-Rondo CFX Polished Brass Frame/Antique Brass Front 2x250W/210VA Resistive/Inductive Trailing Edge Touch Master Multi-Way Dimmers Polished Brass/White

| Width-way Diffillers Folistied Brass/Wille                                                                                                      |                                                                                                                                                                                                                                 |                                                                                                                                                                                          |
|-------------------------------------------------------------------------------------------------------------------------------------------------|---------------------------------------------------------------------------------------------------------------------------------------------------------------------------------------------------------------------------------|------------------------------------------------------------------------------------------------------------------------------------------------------------------------------------------|
| Patents and Trademarks                                                                                                                          | Linea is a Registered Trade Mark No 2398665 CFX is a Registered Trade Mark No 2398667 Patent No. GB 2383375B Community Trd Mark No. 002906428 Linea-Rondo CFX is a UK Registered Design Certificate No: R21=2106349 SS2=2106350 |                                                                                                                                                                                          |
| All products listed conform to current British or<br>European standard and the product information is<br>correct at the time of going to press. | All accessories are manufactured under an accredited BS EN ISO 9001 : 2015 Quality Management System.                                                                                                                           | It is the policy of the company to improve products<br>as part of our development programme.<br>Therefore, we reserve the right to alter designs<br>and dimensions without prior notice. |
| Illustrations and diagrams are reproduced within the limitations of reproduction and printing                                                   | Due to manufacturing processes we cannot guarantee an exact colour match and shadings of                                                                                                                                        | Correct as at 16 October 2018 04:02 PM<br>E&OE                                                                                                                                           |