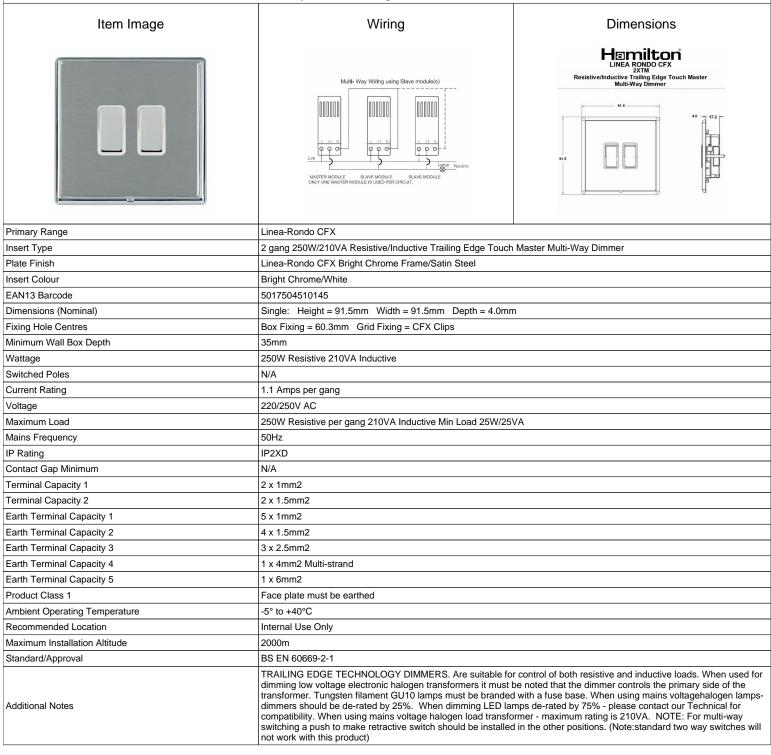

## LRX2XTMBC-SSW

Linea-Rondo CFX Bright Chrome Frame/Satin Steel Front 2x250W/210VA Resistive/Inductive Trailing Edge Touch Master Multi-Way Dimmers Bright Chrome/White

SL

making connections beautifully

Wiring Accessories • Circuit Protection • Smart Lighting Control & Multi-room Audio

## **LRX2XTMBC-SSW**

Linea-Rondo CFX Bright Chrome Frame/Satin Steel Front 2x250W/210VA Resistive/Inductive Trailing Edge Touch Master Multi-Way Dimmers Bright Chrome/White

|                                                                                                                                                 | way billiners bright chilome, white                                                                                                                                                                                             |                                                                                                                                                                                  |
|-------------------------------------------------------------------------------------------------------------------------------------------------|---------------------------------------------------------------------------------------------------------------------------------------------------------------------------------------------------------------------------------|----------------------------------------------------------------------------------------------------------------------------------------------------------------------------------|
| Patents and Trademarks                                                                                                                          | Linea is a Registered Trade Mark No 2398665 CFX is a Registered Trade Mark No 2398667 Patent No. GB 2383375B Community Trd Mark No. 002906428 Linea-Rondo CFX is a UK Registered Design Certificate No: R21=2106349 SS2=2106350 |                                                                                                                                                                                  |
| All products listed conform to current British or<br>European standard and the product information is<br>correct at the time of going to press. | All accessories are manufactured under an accredited BS EN ISO 9001 : 2015 Quality Management System.                                                                                                                           | It is the policy of the company to improve products as part of our development programme.  Therefore, we reserve the right to alter designs and dimensions without prior notice. |
| Illustrations and diagrams are reproduced within the limitations of reproduction and printing                                                   | Due to manufacturing processes we cannot guarantee an exact colour match and shadings of                                                                                                                                        | Correct as at 16 October 2018 04:02 PM<br>E&OE                                                                                                                                   |