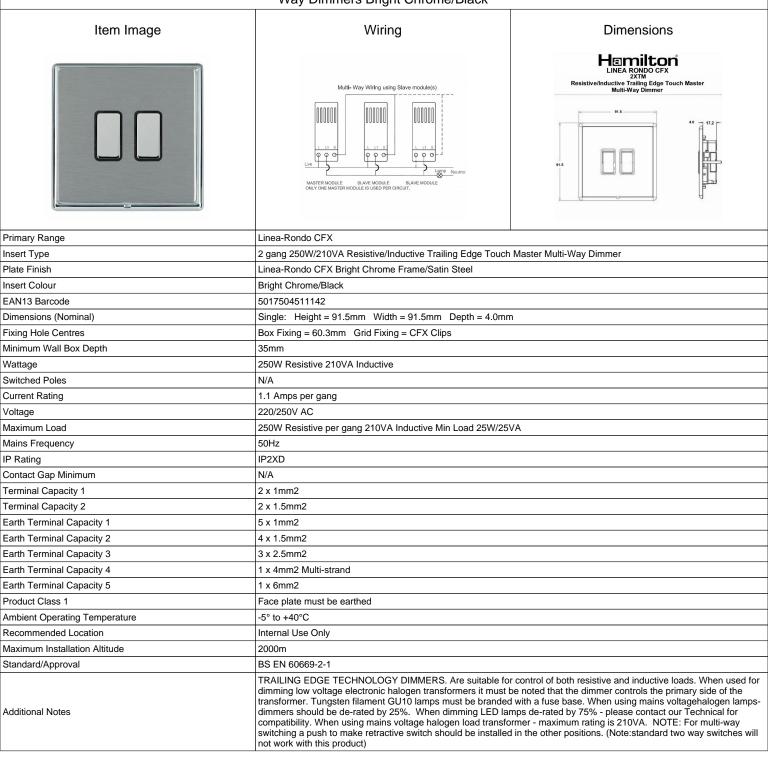

## LRX2XTMBC-SSB

Linea-Rondo CFX Bright Chrome Frame/Satin Steel Front 2x250W/210VA Resistive/Inductive Trailing Edge Touch Master Multi-Way Dimmers Bright Chrome/Black

SL

making connections beautifully

Wiring Accessories • Circuit Protection • Smart Lighting Control & Multi-room Audio