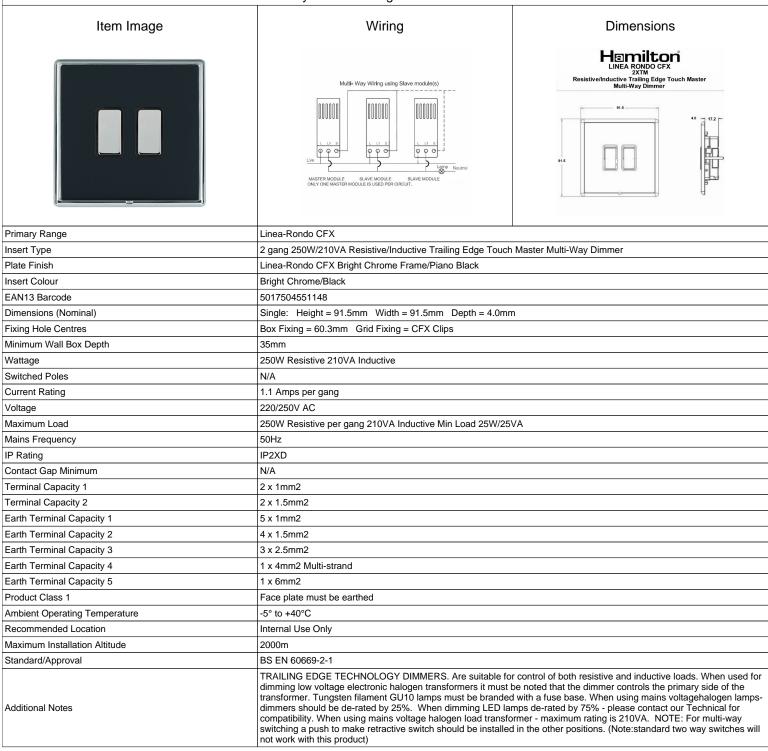

## LRX2XTMBC-NB

Linea-Rondo CFX Bright Chrome Frame/Piano Black Front 2x250W/210VA Resistive/Inductive Trailing Edge Touch Master Multi
-Way Dimmers Bright Chrome/Black

SL

making connections beautifully

Wiring Accessories • Circuit Protection • Smart Lighting Control & Multi-room Audio

## LRX2XTMBC-NB

Linea-Rondo CFX Bright Chrome Frame/Piano Black Front 2x250W/210VA Resistive/Inductive Trailing Edge Touch Master Multi
-Way Dimmers Bright Chrome/Black

| -way billimers bright Grildine/black                                                                                                            |                                                                                                                                                                                                                                       |                                                                                                                                                                                          |
|-------------------------------------------------------------------------------------------------------------------------------------------------|---------------------------------------------------------------------------------------------------------------------------------------------------------------------------------------------------------------------------------------|------------------------------------------------------------------------------------------------------------------------------------------------------------------------------------------|
| Patents and Trademarks                                                                                                                          | Linea is a Registered Trade Mark No 2398665<br>CFX is a Registered Trade Mark No 2398667 Patent No. GB 2383375B Community Trd Mark No. 002906428<br>Linea-Rondo CFX is a UK Registered Design Certificate No: R21=2106349 SS2=2106350 |                                                                                                                                                                                          |
| All products listed conform to current British or<br>European standard and the product information is<br>correct at the time of going to press. | All accessories are manufactured under an accredited BS EN ISO 9001 : 2015 Quality Management System.                                                                                                                                 | It is the policy of the company to improve products<br>as part of our development programme.<br>Therefore, we reserve the right to alter designs<br>and dimensions without prior notice. |
| Illustrations and diagrams are reproduced within the limitations of reproduction and printing                                                   | Due to manufacturing processes we cannot guarantee an exact colour match and shadings of                                                                                                                                              | Correct as at 16 October 2018 04:02 PM<br>E&OE                                                                                                                                           |