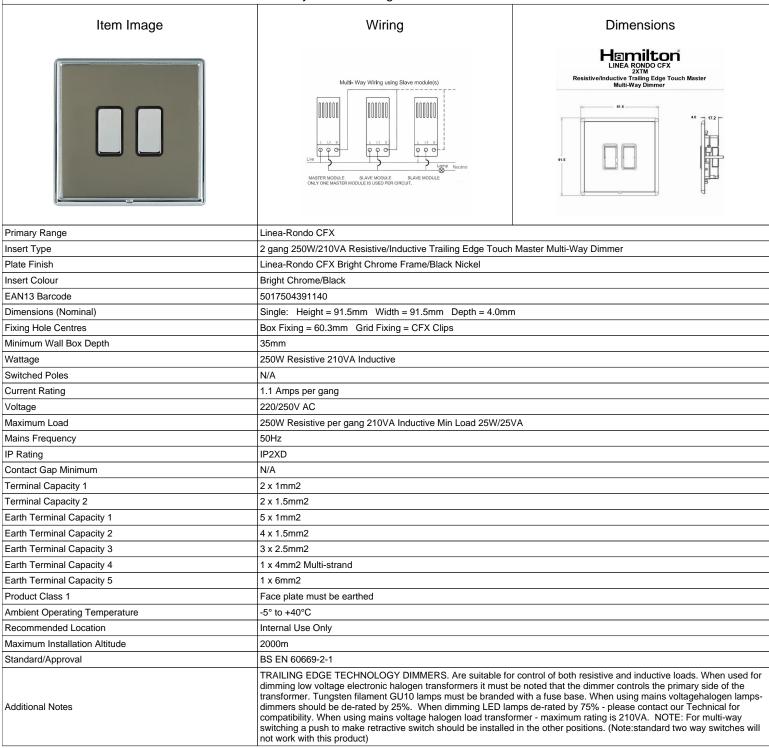

## **LRX2XTMBC-BKB**

Linea-Rondo CFX Bright Chrome Frame/Black Nickel Front 2x250W/210VA Resistive/Inductive Trailing Edge Touch Master Multi
-Way Dimmers Bright Chrome/Black

SL

making connections beautifully

## **LRX2XTMBC-BKB**

Linea-Rondo CFX Bright Chrome Frame/Black Nickel Front 2x250W/210VA Resistive/Inductive Trailing Edge Touch Master Multi
-Way Dimmers Bright Chrome/Black

| vvay billilliolo bright chiloficiality                                                                                                          |                                                                                                                                                                                                                                 |                                                                                                                                                                                  |
|-------------------------------------------------------------------------------------------------------------------------------------------------|---------------------------------------------------------------------------------------------------------------------------------------------------------------------------------------------------------------------------------|----------------------------------------------------------------------------------------------------------------------------------------------------------------------------------|
| Patents and Trademarks                                                                                                                          | Linea is a Registered Trade Mark No 2398665 CFX is a Registered Trade Mark No 2398667 Patent No. GB 2383375B Community Trd Mark No. 002906428 Linea-Rondo CFX is a UK Registered Design Certificate No: R21=2106349 SS2=2106350 |                                                                                                                                                                                  |
| All products listed conform to current British or<br>European standard and the product information is<br>correct at the time of going to press. | All accessories are manufactured under an accredited BS EN ISO 9001 : 2015 Quality Management System.                                                                                                                           | It is the policy of the company to improve products as part of our development programme.  Therefore, we reserve the right to alter designs and dimensions without prior notice. |
| Illustrations and diagrams are reproduced within the limitations of reproduction and printing                                                   | Due to manufacturing processes we cannot guarantee an exact colour match and shadings of                                                                                                                                        | Correct as at 16 October 2018 04:02 PM<br>E&OE                                                                                                                                   |