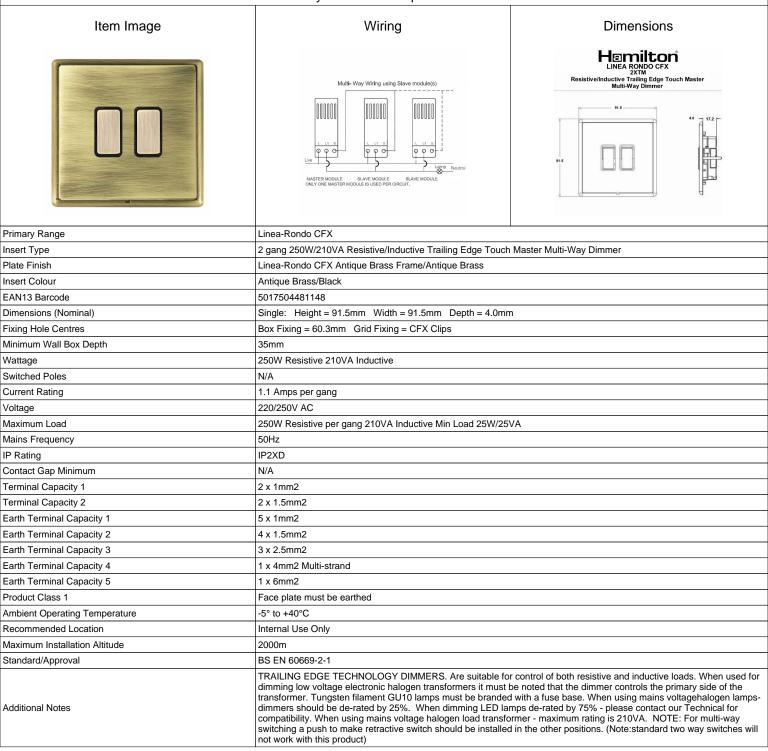

## **LRX2XTMAB-ABB**

Linea-Rondo CFX Antique Brass Frame/Antique Brass Front 2x250W/210VA Resistive/Inductive Trailing Edge Touch Master
Multi-Way Dimmers Antique Brass/Black

SL

making connections beautifully

## **LRX2XTMAB-ABB**

Linea-Rondo CFX Antique Brass Frame/Antique Brass Front 2x250W/210VA Resistive/Inductive Trailing Edge Touch Master
Multi-Way Dimmers Antique Brass/Black

|                                                                                                                                                 | Multi-May Diffillers Affilique Diass/Diack                                                                                                                                                                                      |                                                                                                                                                                                 |
|-------------------------------------------------------------------------------------------------------------------------------------------------|---------------------------------------------------------------------------------------------------------------------------------------------------------------------------------------------------------------------------------|---------------------------------------------------------------------------------------------------------------------------------------------------------------------------------|
| Patents and Trademarks                                                                                                                          | Linea is a Registered Trade Mark No 2398665 CFX is a Registered Trade Mark No 2398667 Patent No. GB 2383375B Community Trd Mark No. 002906428 Linea-Rondo CFX is a UK Registered Design Certificate No: R21=2106349 SS2=2106350 |                                                                                                                                                                                 |
| All products listed conform to current British or<br>European standard and the product information is<br>correct at the time of going to press. | All accessories are manufactured under an accredited BS EN ISO 9001 : 2015 Quality Management System.                                                                                                                           | It is the policy of the company to improve products as part of our development programme. Therefore, we reserve the right to alter designs and dimensions without prior notice. |
| Illustrations and diagrams are reproduced within the limitations of reproduction and printing                                                   | Due to manufacturing processes we cannot guarantee an exact colour match and shadings of                                                                                                                                        | Correct as at 16 October 2018 04:02 PM<br>E&OE                                                                                                                                  |