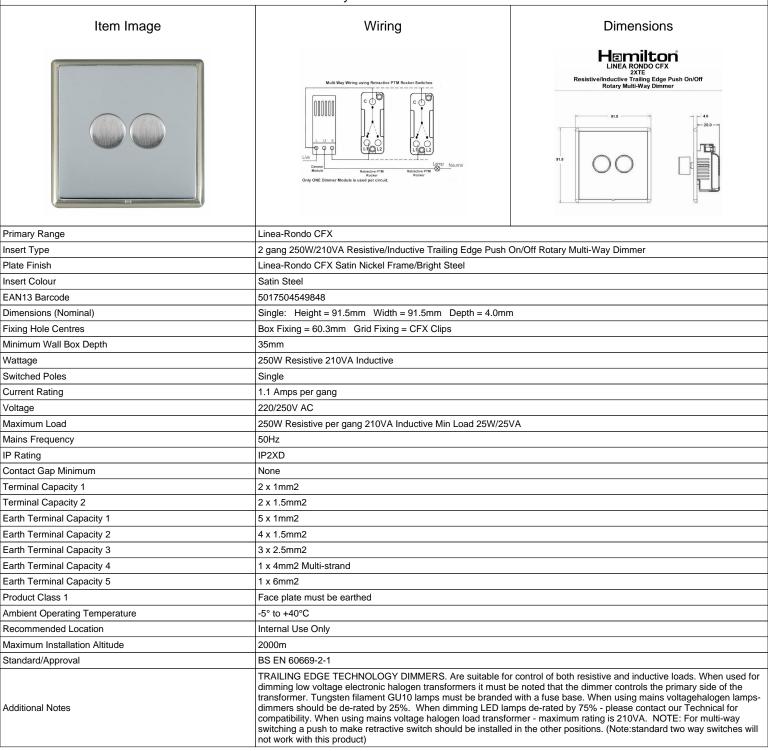

## **LRX2XTESN-BS**

Linea-Rondo CFX Satin Nickel Frame/Bright Steel Front 2x250W/210VA Resistive/Inductive Trailing Edge Push On/Off Rotary
Multi-Way Dimmers Satin Steel

SL

making connections beautifully

## **LRX2XTESN-BS**

Linea-Rondo CFX Satin Nickel Frame/Bright Steel Front 2x250W/210VA Resistive/Inductive Trailing Edge Push On/Off Rotary Multi-Way Dimmers Satin Steel

| Patents and Trademarks                                                                                                                          | Linea is a Registered Trade Mark No 2398665 CFX is a Registered Trade Mark No 2398667 Patent No. GB 2383375B Community Trd Mark No. 002906428 Linea-Rondo CFX is a UK Registered Design Certificate No: R21=2106349 SS2=2106350 |                                                                                                                                                                                  |
|-------------------------------------------------------------------------------------------------------------------------------------------------|---------------------------------------------------------------------------------------------------------------------------------------------------------------------------------------------------------------------------------|----------------------------------------------------------------------------------------------------------------------------------------------------------------------------------|
| All products listed conform to current British or<br>European standard and the product information is<br>correct at the time of going to press. | All accessories are manufactured under an accredited BS EN ISO 9001 : 2015 Quality Management System.                                                                                                                           | It is the policy of the company to improve products as part of our development programme.  Therefore, we reserve the right to alter designs and dimensions without prior notice. |
| Illustrations and diagrams are reproduced within the limitations of reproduction and printing                                                   | Due to manufacturing processes we cannot guarantee an exact colour match and shadings of                                                                                                                                        | Correct as at 16 October 2018 04:02 PM<br>E&OE                                                                                                                                   |