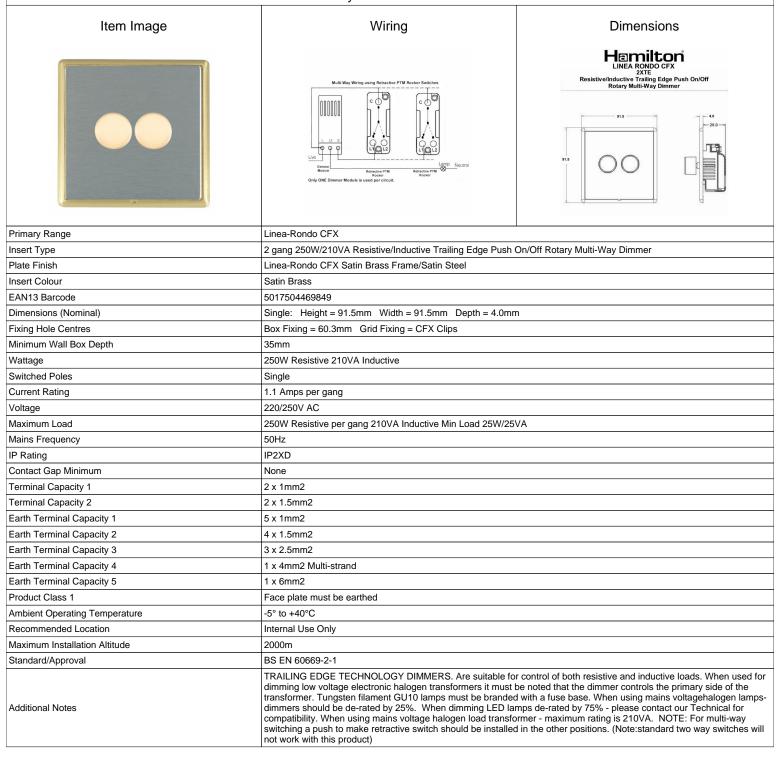

## **LRX2XTESB-SS**

Linea-Rondo CFX Satin Brass Frame/Satin Steel Front 2x250W/210VA Resistive/Inductive Trailing Edge Push On/Off Rotary
Multi-Way Dimmers Satin Brass

SL

making connections beautifully

Wiring Accessories • Circuit Protection • Smart Lighting Control & Multi-room Audio