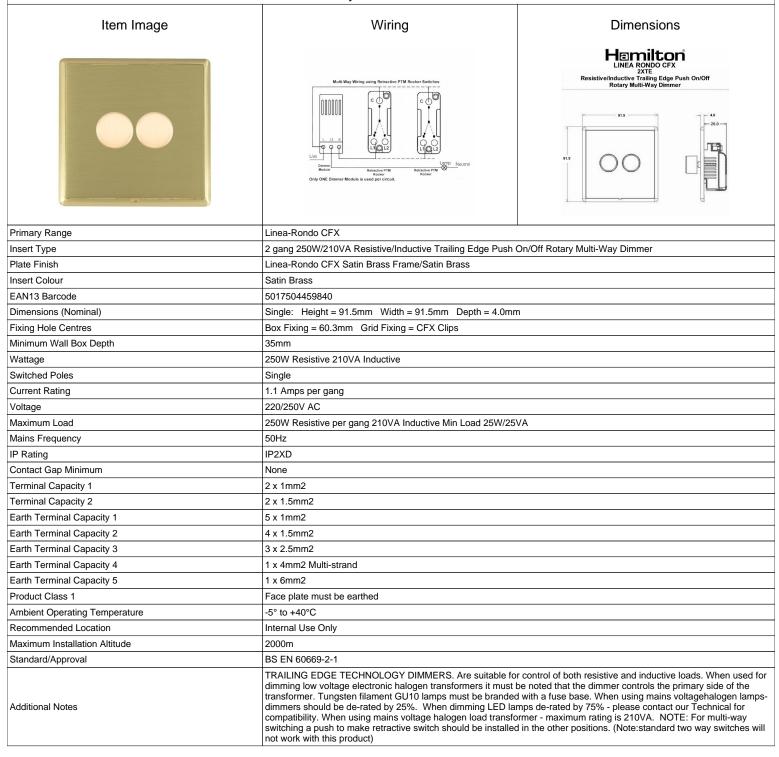

## LRX2XTESB-SB

Linea-Rondo CFX Satin Brass Frame/Satin Brass Front 2x250W/210VA Resistive/Inductive Trailing Edge Push On/Off Rotary
Multi-Way Dimmers Satin Brass

SL

making connections beautifully

Wiring Accessories • Circuit Protection • Smart Lighting Control & Multi-room Audio