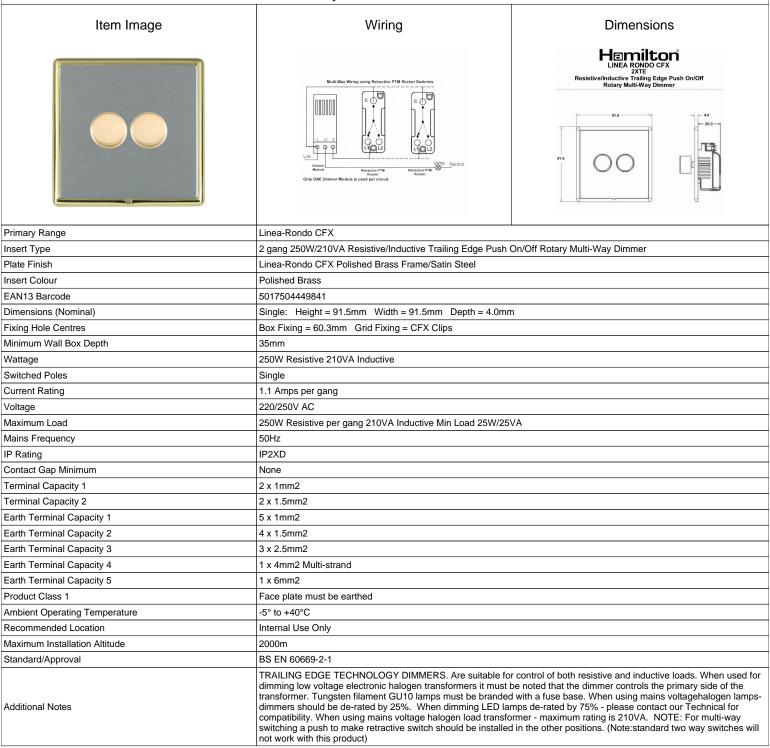

## LRX2XTEPB-SS

Linea-Rondo CFX Polished Brass Frame/Satin Steel Front 2x250W/210VA Resistive/Inductive Trailing Edge Push On/Off Rotary
Multi-Way Dimmers Polished Brass

SL

making connections beautifully