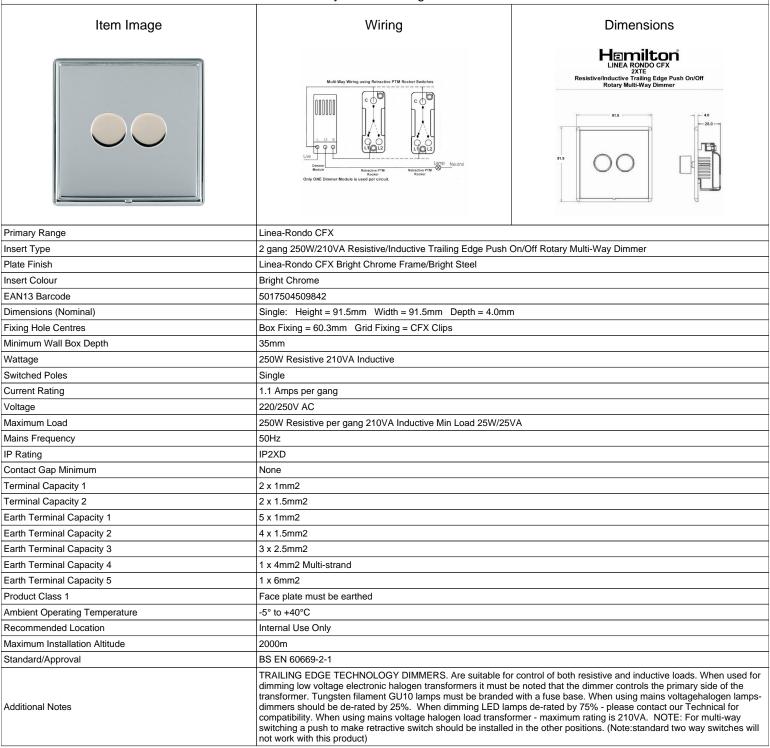

## **LRX2XTEBC-BS**

Linea-Rondo CFX Bright Chrome Frame/Bright Steel Front 2x250W/210VA Resistive/Inductive Trailing Edge Push On/Off Rotary
Multi-Way Dimmers Bright Chrome

SL

making connections beautifully