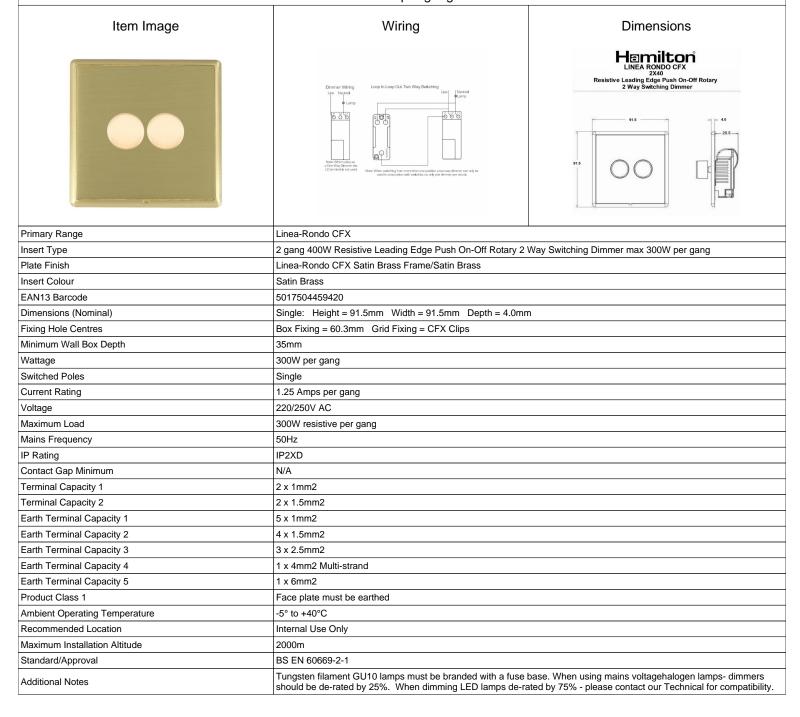

## LRX2X40SB-SB

Linea-Rondo CFX Satin Brass Frame/Satin Brass Front 2x400W Resistive Leading Edge Push On-Off Rotary 2 Way Switching
Dimmers max 300W per gang Satin Brass

SL

making connections beautifully

## LRX2X40SB-SB

Linea-Rondo CFX Satin Brass Frame/Satin Brass Front 2x400W Resistive Leading Edge Push On-Off Rotary 2 Way Switching
Dimmers max 300W per gang Satin Brass

| Diffillers max 300W per garig Sauri Brass                                                                                                       |                                                                                                                                                                                                                                 |                                                                                                                                                                                        |
|-------------------------------------------------------------------------------------------------------------------------------------------------|---------------------------------------------------------------------------------------------------------------------------------------------------------------------------------------------------------------------------------|----------------------------------------------------------------------------------------------------------------------------------------------------------------------------------------|
| Patents and Trademarks                                                                                                                          | Linea is a Registered Trade Mark No 2398665 CFX is a Registered Trade Mark No 2398667 Patent No. GB 2383375B Community Trd Mark No. 002906428 Linea-Rondo CFX is a UK Registered Design Certificate No: R21=2106349 SS2=2106350 |                                                                                                                                                                                        |
| All products listed conform to current British or<br>European standard and the product information is<br>correct at the time of going to press. | All accessories are manufactured under an accredited BS EN ISO 9001 : 2015 Quality Management System.                                                                                                                           | It is the policy of the company to improve products<br>as part of our development programme.  Therefore, we reserve the right to alter designs<br>and dimensions without prior notice. |
| Illustrations and diagrams are reproduced within the limitations of reproduction and printing                                                   | Due to manufacturing processes we cannot guarantee an exact colour match and shadings of                                                                                                                                        | Correct as at 16 October 2018 04:01 PM<br>E&OE                                                                                                                                         |