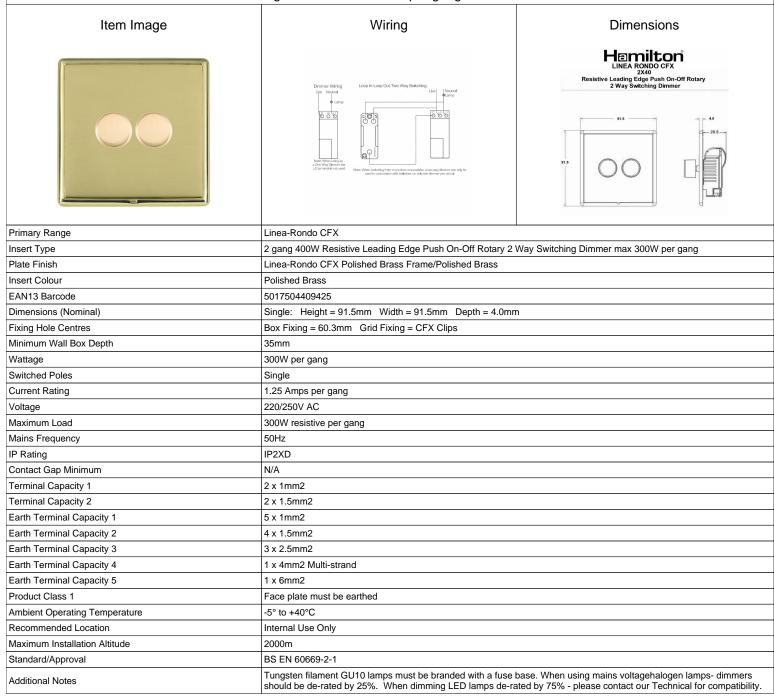

## LRX2X40PB-PB

Linea-Rondo CFX Polished Brass Frame/Polished Brass Front 2x400W Resistive Leading Edge Push On-Off Rotary 2 Way Switching Dimmers max 300W per gang Polished Brass

SL

making connections beautifully