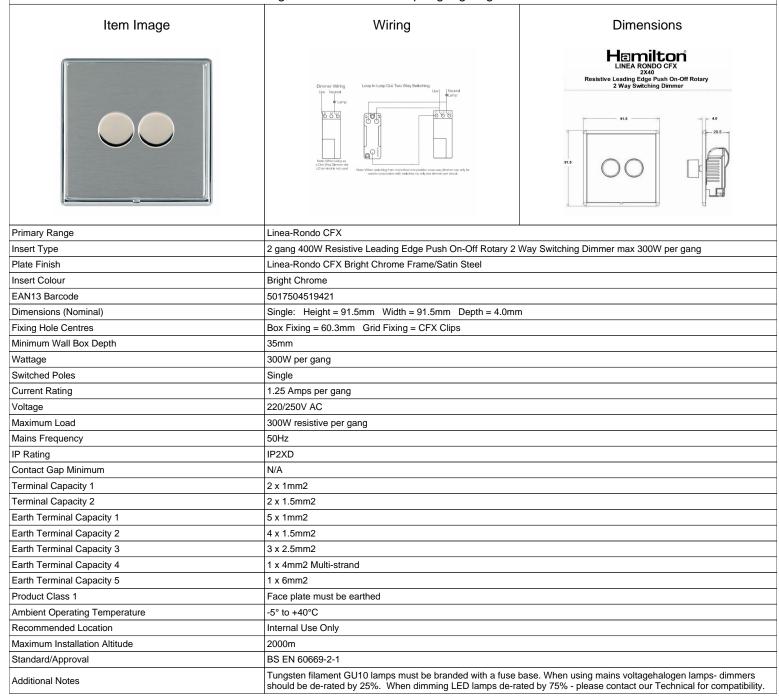

## LRX2X40BC-SS

Linea-Rondo CFX Bright Chrome Frame/Satin Steel Front 2x400W Resistive Leading Edge Push On-Off Rotary 2 Way Switching Dimmers max 300W per gang Bright Chrome

SL

making connections beautifully

## LRX2X40BC-SS

Linea-Rondo CFX Bright Chrome Frame/Satin Steel Front 2x400W Resistive Leading Edge Push On-Off Rotary 2 Way Switching Dimmers max 300W per gang Bright Chrome

| guilding Emmission man door per gaing Emgin emission                                                                                            |                                                                                                                                                                                                                                       |                                                                                                                                                                                  |
|-------------------------------------------------------------------------------------------------------------------------------------------------|---------------------------------------------------------------------------------------------------------------------------------------------------------------------------------------------------------------------------------------|----------------------------------------------------------------------------------------------------------------------------------------------------------------------------------|
| Patents and Trademarks                                                                                                                          | Linea is a Registered Trade Mark No 2398665<br>CFX is a Registered Trade Mark No 2398667 Patent No. GB 2383375B Community Trd Mark No. 002906428<br>Linea-Rondo CFX is a UK Registered Design Certificate No: R21=2106349 SS2=2106350 |                                                                                                                                                                                  |
| All products listed conform to current British or<br>European standard and the product information is<br>correct at the time of going to press. | All accessories are manufactured under an accredited BS EN ISO 9001 : 2015 Quality Management System.                                                                                                                                 | It is the policy of the company to improve products as part of our development programme.  Therefore, we reserve the right to alter designs and dimensions without prior notice. |
| Illustrations and diagrams are reproduced within the limitations of reproduction and printing                                                   | Due to manufacturing processes we cannot guarantee an exact colour match and shadings of                                                                                                                                              | Correct as at 16 October 2018 04:01 PM<br>E&OE                                                                                                                                   |