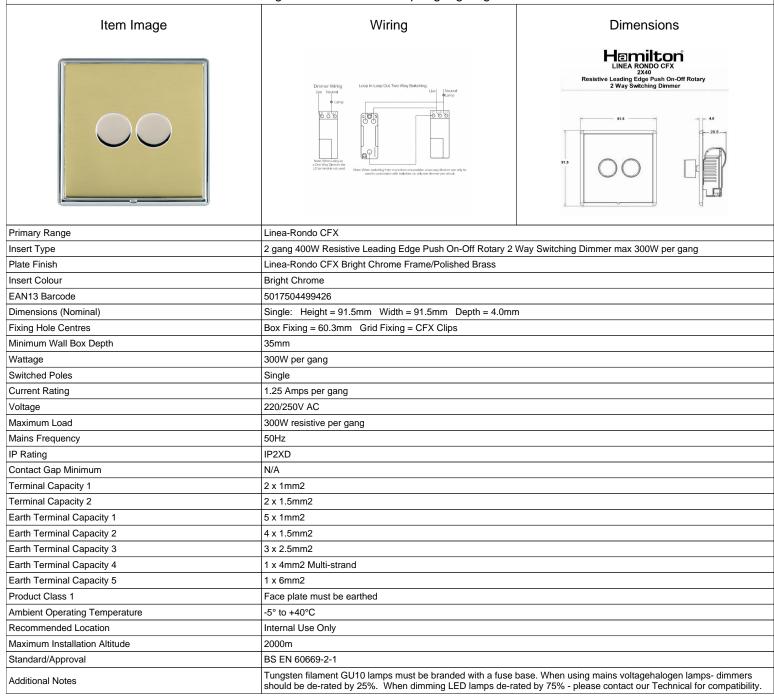

## LRX2X40BC-PB

Linea-Rondo CFX Bright Chrome Frame/Polished Brass Front 2x400W Resistive Leading Edge Push On-Off Rotary 2 Way Switching Dimmers max 300W per gang Bright Chrome

SL

making connections beautifully