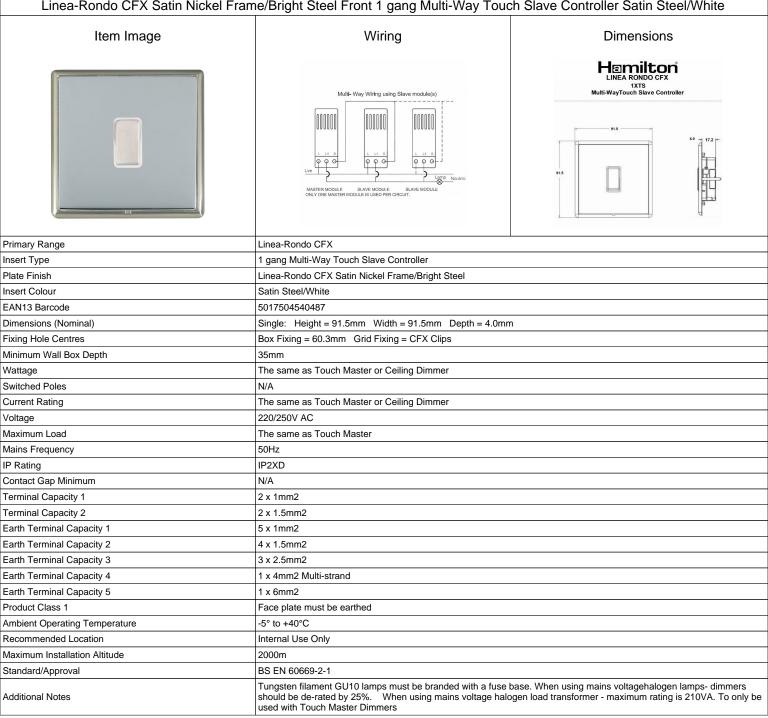

## **LRX1XTSSN-BSW**

Linea-Rondo CFX Satin Nickel Frame/Bright Steel Front 1 gang Multi-Way Touch Slave Controller Satin Steel/White

SL

making connections beautifully

|                                                                                                                                                 | Wiring Accessories • Circuit Protection • Sr                                                                                                                                                                                    | mart Lighting Control & Multi-room Audio                                                                                                                                                 |
|-------------------------------------------------------------------------------------------------------------------------------------------------|---------------------------------------------------------------------------------------------------------------------------------------------------------------------------------------------------------------------------------|------------------------------------------------------------------------------------------------------------------------------------------------------------------------------------------|
|                                                                                                                                                 | LRX1XTSSN-BSW                                                                                                                                                                                                                   |                                                                                                                                                                                          |
| Linea-Rondo CFX Satin Nickel Fra                                                                                                                | ame/Bright Steel Front 1 gang Multi-Way Tou                                                                                                                                                                                     | ch Slave Controller Satin Steel/White                                                                                                                                                    |
| Patents and Trademarks                                                                                                                          | Linea is a Registered Trade Mark No 2398665 CFX is a Registered Trade Mark No 2398667 Patent No. GB 2383375B Community Trd Mark No. 002906428 Linea-Rondo CFX is a UK Registered Design Certificate No: R21=2106349 SS2=2106350 |                                                                                                                                                                                          |
| All products listed conform to current British or<br>European standard and the product information is<br>correct at the time of going to press. | All accessories are manufactured under an accredited BS EN ISO 9001 : 2015 Quality Management System.                                                                                                                           | It is the policy of the company to improve products<br>as part of our development programme.<br>Therefore, we reserve the right to alter designs<br>and dimensions without prior notice. |
| Illustrations and diagrams are reproduced within the limitations of reproduction and printing                                                   | Due to manufacturing processes we cannot guarantee an exact colour match and shadings of or certain finishes                                                                                                                    | Correct as at 16 October 2018 04:01 PM<br>E&OE                                                                                                                                           |