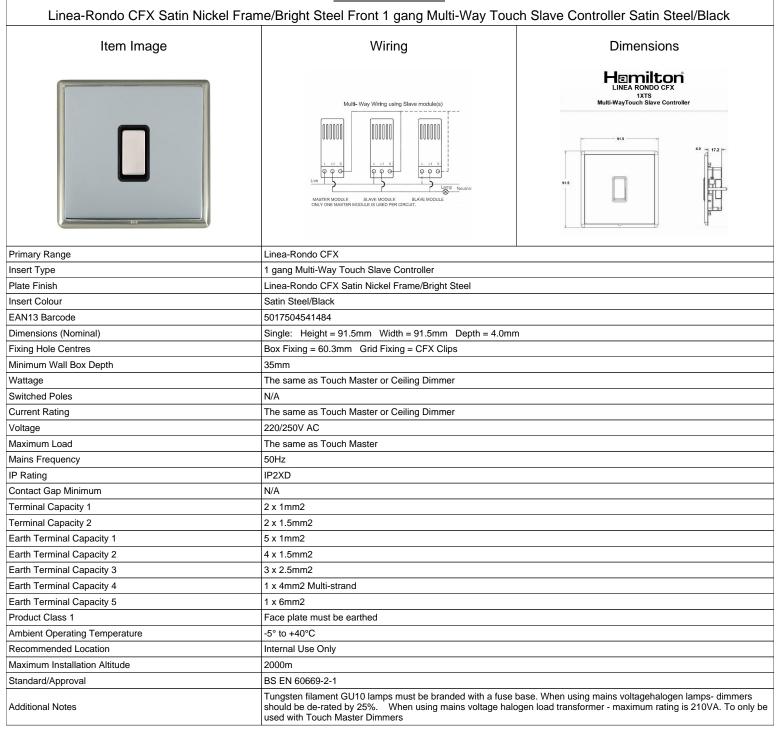

## LRX1XTSSN-BSB

SL

making connections beautifully

|                                                                                                                                                 | Wiring Accessories • Circuit Protection • Sr                                                                                                                                                                                    | mart Lighting Control & Multi-room Audio                                                                                                                                                 |
|-------------------------------------------------------------------------------------------------------------------------------------------------|---------------------------------------------------------------------------------------------------------------------------------------------------------------------------------------------------------------------------------|------------------------------------------------------------------------------------------------------------------------------------------------------------------------------------------|
|                                                                                                                                                 | LRX1XTSSN-BSB                                                                                                                                                                                                                   |                                                                                                                                                                                          |
| Linea-Rondo CFX Satin Nickel Fra                                                                                                                | ame/Bright Steel Front 1 gang Multi-Way Tou                                                                                                                                                                                     | ch Slave Controller Satin Steel/Black                                                                                                                                                    |
| Patents and Trademarks                                                                                                                          | Linea is a Registered Trade Mark No 2398665 CFX is a Registered Trade Mark No 2398667 Patent No. GB 2383375B Community Trd Mark No. 002906428 Linea-Rondo CFX is a UK Registered Design Certificate No: R21=2106349 SS2=2106350 |                                                                                                                                                                                          |
| All products listed conform to current British or<br>European standard and the product information is<br>correct at the time of going to press. | All accessories are manufactured under an accredited BS EN ISO 9001 : 2015 Quality Management System.                                                                                                                           | It is the policy of the company to improve products<br>as part of our development programme.<br>Therefore, we reserve the right to alter designs<br>and dimensions without prior notice. |
| Illustrations and diagrams are reproduced within the limitations of reproduction and printing                                                   | Due to manufacturing processes we cannot guarantee an exact colour match and shadings of or certain finishes                                                                                                                    | Correct as at 16 October 2018 04:01 PM<br>E&OE                                                                                                                                           |