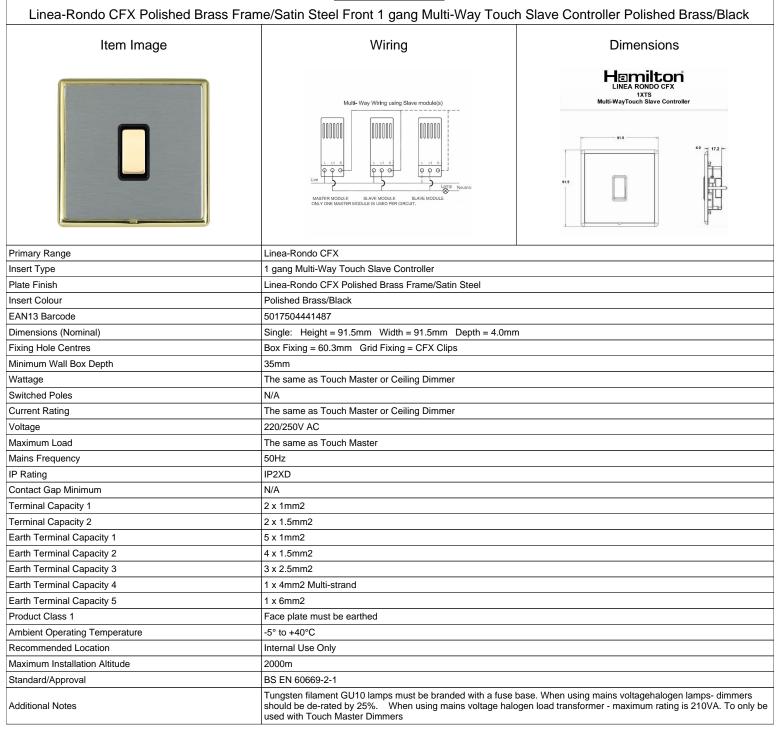

## LRX1XTSPB-SSB

SL

making connections beautifully

| Wiring Accessories • Circuit Protection • Smart Lighting Control & Multi-room Audio                                                             |                                                                                                                                                                                                                                 |                                                                                                                                                                                          |
|-------------------------------------------------------------------------------------------------------------------------------------------------|---------------------------------------------------------------------------------------------------------------------------------------------------------------------------------------------------------------------------------|------------------------------------------------------------------------------------------------------------------------------------------------------------------------------------------|
|                                                                                                                                                 | LRX1XTSPB-SSB                                                                                                                                                                                                                   |                                                                                                                                                                                          |
| Linea-Rondo CFX Polished Brass Fr                                                                                                               | ame/Satin Steel Front 1 gang Multi-Way Touc                                                                                                                                                                                     | h Slave Controller Polished Brass/Black                                                                                                                                                  |
| Patents and Trademarks                                                                                                                          | Linea is a Registered Trade Mark No 2398665 CFX is a Registered Trade Mark No 2398667 Patent No. GB 2383375B Community Trd Mark No. 002906428 Linea-Rondo CFX is a UK Registered Design Certificate No: R21=2106349 SS2=2106350 |                                                                                                                                                                                          |
| All products listed conform to current British or<br>European standard and the product information is<br>correct at the time of going to press. | All accessories are manufactured under an accredited BS EN ISO 9001 : 2015 Quality Management System.                                                                                                                           | It is the policy of the company to improve products<br>as part of our development programme.<br>Therefore, we reserve the right to alter designs<br>and dimensions without prior notice. |
| Illustrations and diagrams are reproduced within the limitations of reproduction and printing                                                   | Due to manufacturing processes we cannot guarantee an exact colour match and shadings of                                                                                                                                        | Correct as at 16 October 2018 04:01 PM<br>E&OE                                                                                                                                           |