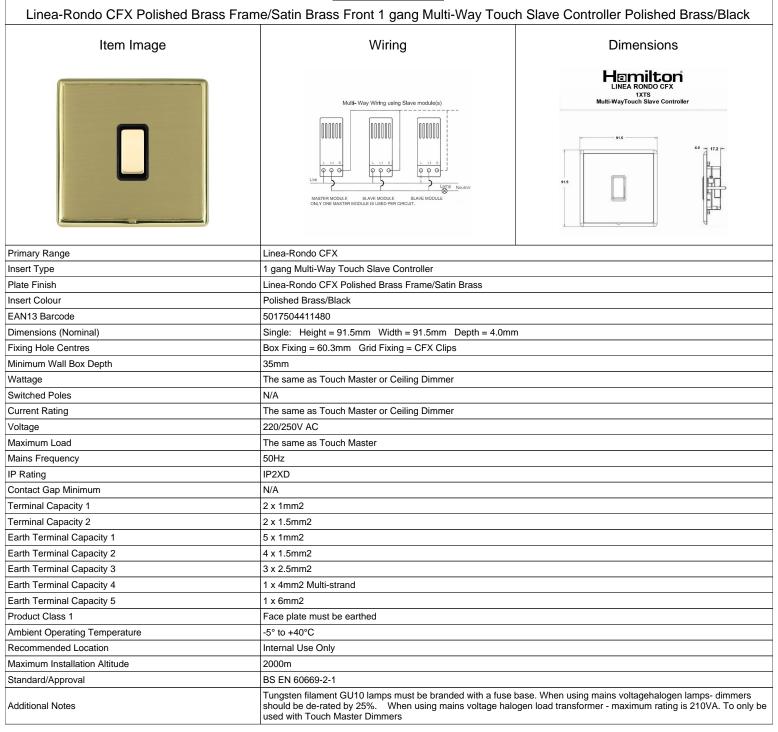

## LRX1XTSPB-SBB

SL

making connections beautifully

| Wining Accessories • Circuit Protection • Smart Lighting Control & Multi-room Audio                                                             |                                                                                                                                                                                                                                 |                                                                                                                                                                                          |
|-------------------------------------------------------------------------------------------------------------------------------------------------|---------------------------------------------------------------------------------------------------------------------------------------------------------------------------------------------------------------------------------|------------------------------------------------------------------------------------------------------------------------------------------------------------------------------------------|
| LRX1XTSPB-SBB                                                                                                                                   |                                                                                                                                                                                                                                 |                                                                                                                                                                                          |
| Linea-Rondo CFX Polished Brass Frame/Satin Brass Front 1 gang Multi-Way Touch Slave Controller Polished Brass/Black                             |                                                                                                                                                                                                                                 |                                                                                                                                                                                          |
| Patents and Trademarks                                                                                                                          | Linea is a Registered Trade Mark No 2398665 CFX is a Registered Trade Mark No 2398667 Patent No. GB 2383375B Community Trd Mark No. 002906428 Linea-Rondo CFX is a UK Registered Design Certificate No: R21=2106349 SS2=2106350 |                                                                                                                                                                                          |
| All products listed conform to current British or<br>European standard and the product information is<br>correct at the time of going to press. | All accessories are manufactured under an accredited BS EN ISO 9001 : 2015 Quality Management System.                                                                                                                           | It is the policy of the company to improve products<br>as part of our development programme.<br>Therefore, we reserve the right to alter designs<br>and dimensions without prior notice. |
| Illustrations and diagrams are reproduced within                                                                                                | Due to manufacturing processes we cannot                                                                                                                                                                                        | Correct as at 16 October 2018 04:01 PM                                                                                                                                                   |