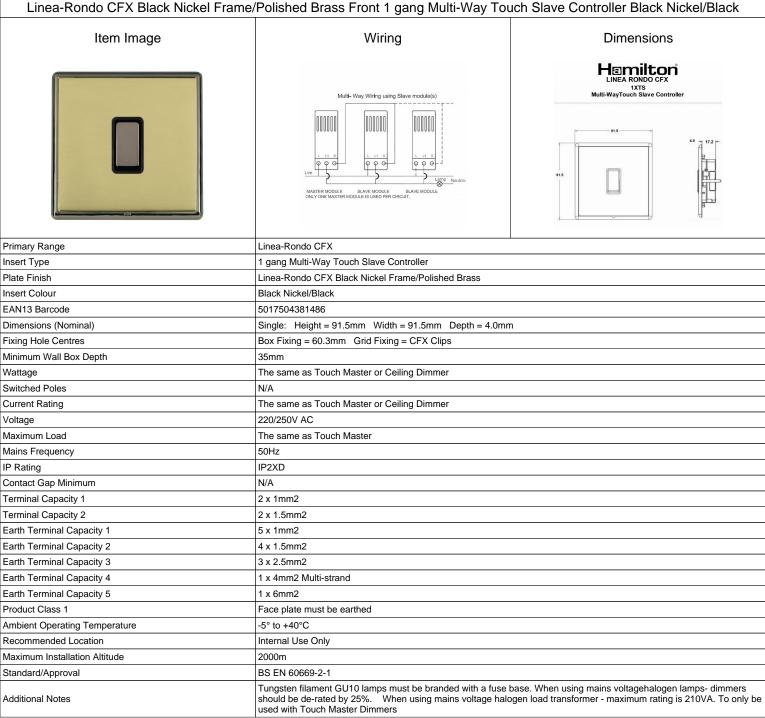

## LRX1XTSBK-PBB

SL

making connections beautifully

| Wiring Accessories • Circuit Protection • Smart Lighting Control & Multi-room Audio                                                             |                                                                                                                                                                                                                                 |                                                                                                                                                                                          |
|-------------------------------------------------------------------------------------------------------------------------------------------------|---------------------------------------------------------------------------------------------------------------------------------------------------------------------------------------------------------------------------------|------------------------------------------------------------------------------------------------------------------------------------------------------------------------------------------|
| <u>LRX1XTSBK-PBB</u>                                                                                                                            |                                                                                                                                                                                                                                 |                                                                                                                                                                                          |
| Linea-Rondo CFX Black Nickel Frame/Polished Brass Front 1 gang Multi-Way Touch Slave Controller Black Nickel/Black                              |                                                                                                                                                                                                                                 |                                                                                                                                                                                          |
| Patents and Trademarks                                                                                                                          | Linea is a Registered Trade Mark No 2398665 CFX is a Registered Trade Mark No 2398667 Patent No. GB 2383375B Community Trd Mark No. 002906428 Linea-Rondo CFX is a UK Registered Design Certificate No: R21=2106349 SS2=2106350 |                                                                                                                                                                                          |
| All products listed conform to current British or<br>European standard and the product information is<br>correct at the time of going to press. | All accessories are manufactured under an accredited BS EN ISO 9001 : 2015 Quality Management System.                                                                                                                           | It is the policy of the company to improve products<br>as part of our development programme.<br>Therefore, we reserve the right to alter designs<br>and dimensions without prior notice. |
| Illustrations and diagrams are reproduced within the limitations of reproduction and printing process and are not binding.                      | Due to manufacturing processes we cannot guarantee an exact colour match and shadings of of certain finishes.                                                                                                                   | Correct as at 16 October 2018 04:01 PM<br>E&OE                                                                                                                                           |